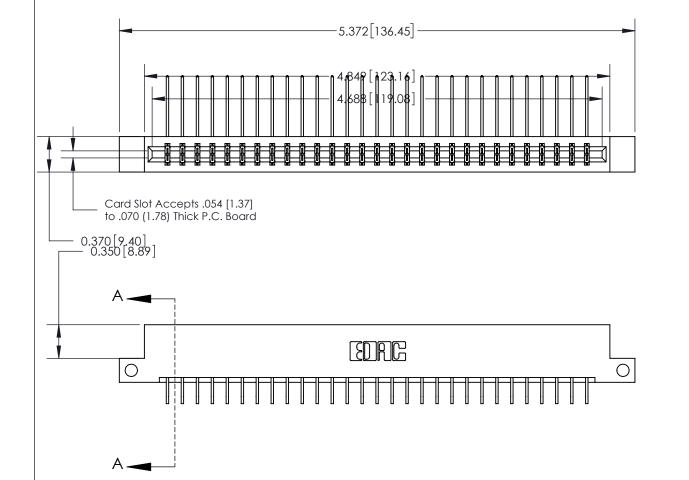

## **See Accompanying Page for:**

- **Bend Detail**
- **Mounting Options**

833 Series High Temp Card Edge Connector Part Number: 833-058-559-212

**EDAC INC** TORONTO, ONTARIO CANADA

THESE DRAWINGS AND SPECIFICATIONS ARE THE PROPERTY OF EDAC INC.,AND SHALL NOT BE REPRODUCED, OR COPIED OR USED AS THE BASIS FOR THE MANUFACTURE OR SALE OF APPARATUS WITHOUT WRITTEN PERMISSION.