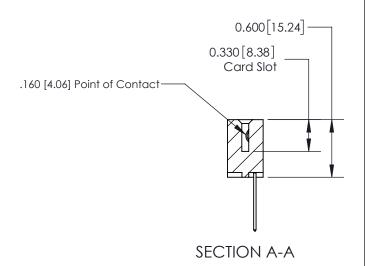

## **Contact Detail**

540-Wire Wrap .025 Sq.(0.64 Sq.) - Tail LG=.560(14.22) .156 [3.96] Contact Spacing x .200 [5.08] Row Spacing

**See Accompanying Page for:** 

**Contact Bend Details** 

THIS IS A C.A.D. GENERATED DRAWING DO NOT MAKE MANUAL REVISIONS TO MASTER.

ISSUE NUMBER

ORIGINAL

1

| 837/887 Series High Temp Card Edge Connector<br>Contact Bend Detail |                                                                  | ACAD REFERENCE NO. | 837 ENG          | 3 MASTER      |
|---------------------------------------------------------------------|------------------------------------------------------------------|--------------------|------------------|---------------|
|                                                                     |                                                                  | DRAWN: J.LEE       | DATE: OCT. 06/09 |               |
|                                                                     |                                                                  | CHECKED:           | DATE:            |               |
| EDAC INC                                                            | OR USED AS THE BASIS FOR THE<br>MANUFACTURE OR SALE OF APPARATUS | SCALE: NTS         | SHEET            | 2 <b>OF</b> 2 |
| TORONTO, ONTARIO CANADA                                             |                                                                  | DRAWING NUMBER     | •                | ISSUE         |
| YOUR CONNECTION TO QUALITY & SERVICE                                |                                                                  | 837 Assembly       |                  | 1             |