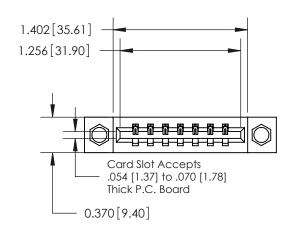

## **Mounting Option**

08-#4-40 Unified Threaded Inserts

## **Contact Detail**

540-Wire Wrap .025 Sq.(0.64 Sq.) - Tail LG=.560(14.22) .156 [3.96] Contact Spacing x .200 [5.08] Row Spacing

**See Accompanying Page for:** 

**Contact Bend Details** 

THIS IS A C.A.D. GENERATED DRAWING DO NOT MAKE MANUAL REVISIONS TO MASTER.

ISSUE NUMBER 1 ORIGINAL

| 837/887 Series High Temp Card Edge Connector |
|----------------------------------------------|
| Part Number: 837-007-540-608                 |

YOUR CONNECTION TO QUALITY & SERVICE