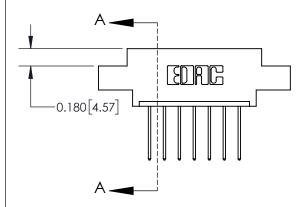

## **Contact Detail**

540-Wire Wrap .025 Sq.(0.64 Sq.) - Tail LG=.560(14.22) .156 [3.96] Contact Spacing x .200 [5.08] Row Spacing

**See Accompanying Page for:** 

**Contact Bend Details** 

THIS IS A C.A.D. GENERATED DRAWING DO NOT MAKE MANUAL REVISIONS TO MASTER.

ISSUE NUMBER 1 ORIGINAL

| 837/887 Series High Temp Card Edge Connector |
|----------------------------------------------|
| Part Number: 837-007-540-608                 |

YOUR CONNECTION TO QUALITY & SERVICE