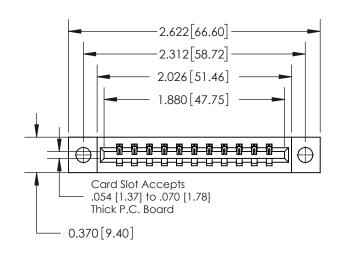

**Mounting Option** 

04-.156 (3.96) Dia. Mounting Holes

## **Contact Detail**

542-Wire Wrap .025 Sq.(0.64 Sq.) - Tail LG=.645(16.38) .156 [3.96] Contact Spacing x .200 [5.08] Row Spacing

**See Accompanying Page for:** 

**Contact Bend Details** 

THIS IS A C.A.D. GENERATED DRAWING DO NOT MAKE MANUAL REVISIONS TO MASTER.