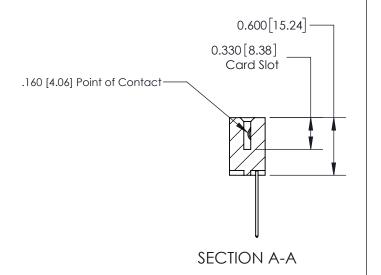

ISSUE NUMBER

ORIGINAL

1

| 837/887 Series High Temp Card Edge Connector<br>Contact Bend Detail |                                                                                                                                                                                                 | ACAD REFERENCE NO. | 837 ENG MASTER   |               |
|---------------------------------------------------------------------|-------------------------------------------------------------------------------------------------------------------------------------------------------------------------------------------------|--------------------|------------------|---------------|
|                                                                     |                                                                                                                                                                                                 | DRAWN: J.LEE       | DATE: OCT. 06/09 |               |
|                                                                     |                                                                                                                                                                                                 | CHECKED:           | DATE:            |               |
| EDAC INC                                                            | THESE DRAWINGS AND SPECIFICATIONS ARE THE PROPERTY OF EDAC INC.,AND SHALL NOT BE REPRODUCED,OR COPIED OR USED AS THE BASIS FOR THE MANUFACTURE OR SALE OF APPARATUS WITHOUT WRITTEN PERMISSION. | SCALE: NTS         | SHEET            | 2 <b>OF</b> 2 |
| TORONTO, ONTARIO CANADA                                             |                                                                                                                                                                                                 | DRAWING NUMBER     | •                | ISSUE         |
| MAI                                                                 |                                                                                                                                                                                                 | 837 Assembly       |                  | 1             |