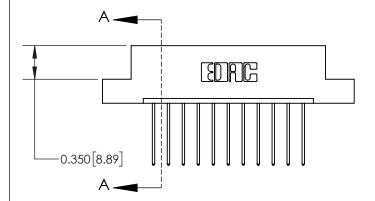

**Mounting Option** 

04-.156 (3.96) Dia. Mounting Holes

## **Contact Detail**

542-Wire Wrap .025 Sq.(0.64 Sq.) - Tail LG=.645(16.38) .156 [3.96] Contact Spacing x .200 [5.08] Row Spacing





**See Accompanying Page for:** 

**Contact Bend Details** 

THIS IS A C.A.D. GENERATED DRAWING DO NOT MAKE MANUAL REVISIONS TO MASTER.



ISSUE NUMBER ORIGINAL



| 837/887 Series High Temp Card Edge Connector |
|----------------------------------------------|
| Part Number: 837-011-542-104                 |

YOUR CONNECTION TO QUALITY & SERVICE

**EDAC INC** TORONTO, ONTARIO CANADA

THESE DRAWINGS AND SPECIFICATIONS ARE THE PROPERTY OF EDAC INC.,AND SHALL NOT BE REPRODUCED, OR COPIED OR USED AS THE BASIS FOR THE MANUFACTURE OR SALE OF APPARATUS WITHOUT WRITTEN PERMISSION.

| ACAD REFERENCE NO. | 837 ENG MASTER   |  |  |
|--------------------|------------------|--|--|
| DRAWN: J.LEE       | DATE: OCT. 06/09 |  |  |
| CHECKED:           | DATE:            |  |  |
| SCALE: NTS         | SH