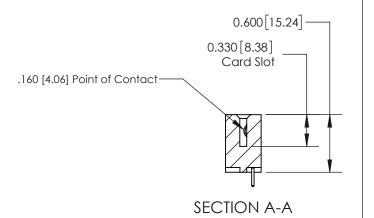

## **Contact Detail**

521-P.C. Tail .025 Sq.(0.64 Sq.) - Tail LG=.150(3.81) .156 [3.96] Contact Spacing x .200 [5.08] Row Spacing

> 2.182[55.42] -2.036 [51.71] -Card Slot Accepts .054 [1.37] to .070 [1.78] Thick P.C. Board 0.370 [9.40]