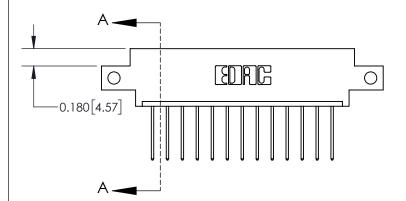

**Mounting Option** 

12-.128 (3.25) Dia. Side Mounting Holes

## **Contact Detail**

540-Wire Wrap .025 Sq.(0.64 Sq.) - Tail LG=.560(14.22) .156 [3.96] Contact Spacing x .200 [5.08] Row Spacing

> 2.934 74.52 2.338 [59.39] -2.192 [55.68] Card Slot Accepts .054 [1.37] to .070 [1.78] Thick P.C. Board 0.370 [9.40]