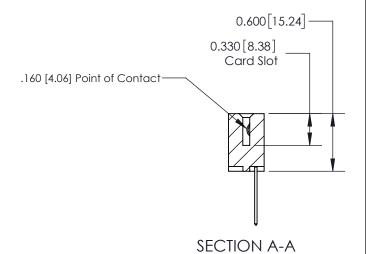

## **Contact Detail**

540-Wire Wrap .025 Sq.(0.64 Sq.) - Tail LG=.560(14.22) .156 [3.96] Contact Spacing x .200 [5.08] Row Spacing

> 2.934 74.52 2.338 [59.39] -2.192 [55.68] Card Slot Accepts .054 [1.37] to .070 [1.78] Thick P.C. Board 0.370 [9.40]