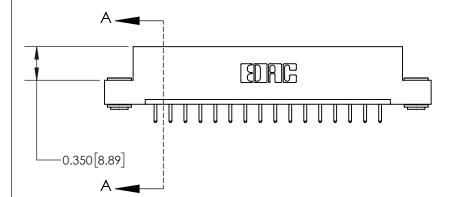

ISSUE NUMBER ORIGINAL

0.600 [15.24] 0.330[8.38] Card Slot .160 [4.06] Point of Contact **SECTION A-A** 

837/887 Series High Temp Card Edge Connector Part Number: 837-016-520-103

YOUR CONNECTION TO QUALITY & SERVICE