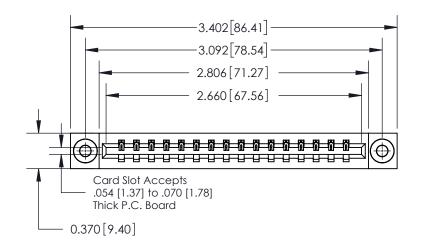

ISSUE NUMBER ORIGINAL

0.600 [15.24] 0.330[8.38] Card Slot .160 [4.06] Point of Contact **SECTION A-A** 

837/887 Series High Temp Card Edge Connector Part Number: 837-016-520-103

YOUR CONNECTION TO QUALITY & SERVICE