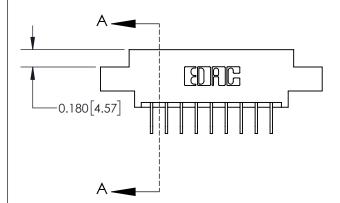

## **Contact Detail**

558-90 Degree Bend (Code 541 Contacts)

.156 [3.96] Contact Spacing x .200 [5.08] Row Spacing

**See Accompanying Page for:** 

**Contact Bend Details** 

THIS IS A C.A.D. GENERATED DRAWING DO NOT MAKE MANUAL REVISIONS TO MASTER.

ISSUE NUMBER

ORIGINAL

837/887 Series High Temp Card Edge Connector Part Number: 837-018-558-807

YOUR CONNECTION TO QUALITY & SERVICE

**EDAC INC** TORONTO, ONTARIO CANADA

THESE DRAWINGS AND SPECIFICATIONS ARE THE PROPERTY OF EDAC INC.,AND SHALL NOT BE REPRODUCED, OR COPIED OR USED AS THE BASIS FOR THE MANUFACTURE OR SALE OF APPARATUS WITHOUT WRITTEN PERMISSION.

| ACAD REFERENCE NO. 837 ENG M |                  |  |  |
|------------------------------|------------------|--|--|
| DRAWN: J.LEE                 | DATE: OCT. 06/09 |  |  |
| CHECKED:                     | DATE:            |  |  |
| SCALE: NTS                   | SHEET 1 OF 2     |  |  |
| DRAWING NUMBER               | ISSUE            |  |  |
| 837 Assembly                 | 1                |  |  |