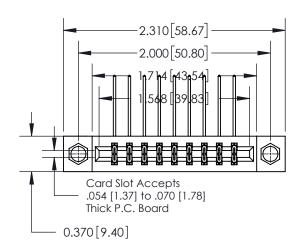

ISSUE NUMBER

ORIGINAL

837/887 Series High Temp Card Edge Connector Part Number: 837-018-558-807

YOUR CONNECTION TO QUALITY & SERVICE

**EDAC INC** TORONTO, ONTARIO CANADA

THESE DRAWINGS AND SPECIFICATIONS ARE THE PROPERTY OF EDAC INC.,AND SHALL NOT BE REPRODUCED, OR COPIED OR USED AS THE BASIS FOR THE MANUFACTURE OR SALE OF APPARATUS WITHOUT WRITTEN PERMISSION.

| ACAD REFERENCE NO. 837 ENG M |                  |  |  |
|------------------------------|------------------|--|--|
| DRAWN: J.LEE                 | DATE: OCT. 06/09 |  |  |
| CHECKED:                     | DATE:            |  |  |
| SCALE: NTS                   | SHEET 1 OF 2     |  |  |
| DRAWING NUMBER               | ISSUE            |  |  |
| 837 Assembly                 | 1                |  |  |