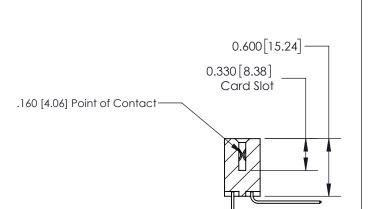

**SECTION A-A** 

ISSUE NUMBER

ORIGINAL

1

| 837/887 Series High Temp Card Edge Connector<br>Contact Bend Detail                                                                                                                                                                                                                                        |                                   | ACAD REFERENCE NO. | 837 ENG MASTER   |       |
|------------------------------------------------------------------------------------------------------------------------------------------------------------------------------------------------------------------------------------------------------------------------------------------------------------|-----------------------------------|--------------------|------------------|-------|
|                                                                                                                                                                                                                                                                                                            |                                   | DRAWN: J.LEE       | DATE: OCT. 06/09 |       |
|                                                                                                                                                                                                                                                                                                            |                                   | CHECKED:           | DATE:            |       |
| EDAC INC TORONTO, ONTARIO CANADA YOUR CONNECTION TO QUALITY & SERVICE  TEDAC INC. TORONTO, ONTARIO CANADA THESE DRAWINGS AND SPECIFICATIONS ARE THE PROPERTY OF EDAC INC.,AND SHALL NOT BE REPRODUCED, OR COPIED OR USED AS THE BASIS FOR THE MANUFACTURE OR SALE OF APPARATUS WITHOUT WRITTEN PERMISSION. | SCALE: NTS                        | SHEET              | 2 <b>OF</b> 2    |       |
|                                                                                                                                                                                                                                                                                                            | SHALL NOT BE REPRODUCED,OR COPIED | DRAWING NUMBER     | •                | ISSUE |
|                                                                                                                                                                                                                                                                                                            | MANUFACTURE OR SALE OF APPARATUS  | 837 Assembly       |                  | 1     |