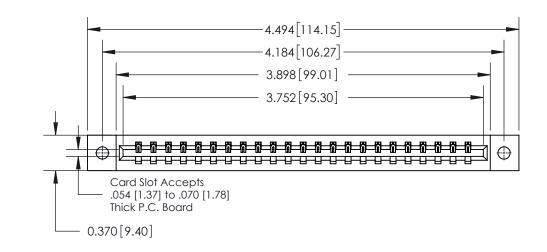

**Mounting Option** 

02-.128 (3.25) Dia. Mounting Holes

## **Contact Detail**

544-Wire Wrap .050x.025(1.27x0.64) - Tail LG=.750(19.05)

.156 [3.96] Contact Spacing x .200 [5.08] Row Spacing

THIS IS A C.A.D. GENERATED DRAWING DO NOT MAKE MANUAL REVISIONS TO MASTER.

ISSUE NUMBER

ORIGINAL

837/887 Series High Temp Card Edge Connector Part Number: 837-023-544-602

See Accompanying Page for:

Contact Bend Details

EDAC INC
TORONTO, ONTARIO
CANADA
YOUR CONNECTION TO QUALITY & SERVICE