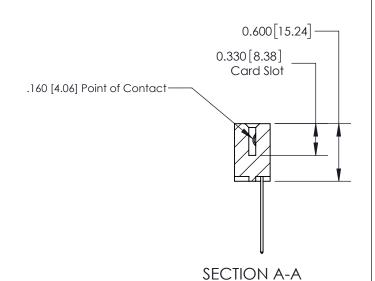

## **Contact Detail**

544-Wire Wrap .050x.025(1.27x0.64) - Tail LG=.750(19.05)

.156 [3.96] Contact Spacing x .200 [5.08] Row Spacing

THIS IS A C.A.D. GENERATED DRAWING DO NOT MAKE MANUAL REVISIONS TO MASTER.