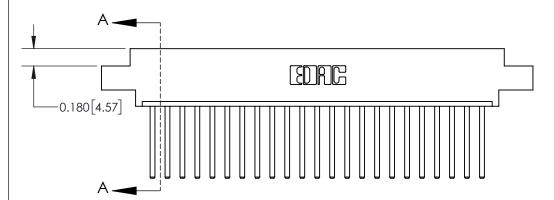

837 FNG MASTER

ACAD REFERENCE NO.

ISSUE NUMBER

ORIGINAL

1

| 837/887 Series High Temp Card Edge Connector<br>Contact Bend Detail |                                                               | ACAD REFERENCE NO. | 837 ENG MASTER   |               |
|---------------------------------------------------------------------|---------------------------------------------------------------|--------------------|------------------|---------------|
|                                                                     |                                                               | DRAWN: J.LEE       | DATE: OCT. 06/09 |               |
|                                                                     |                                                               | CHECKED:           | DATE:            |               |
| EDAC INC                                                            | OR USED AS THE BASIS FOR THE MANUFACTURE OR SALE OF APPARATUS | SCALE: NTS         | SHEET            | 2 <b>OF</b> 2 |
| TORONTO, ONTARIO CANADA                                             |                                                               | DRAWING NUMBER     | •                | ISSUE         |
| YOUR CONNECTION TO QUALITY & SERVICE                                |                                                               | 837 Assembly       |                  | 1             |