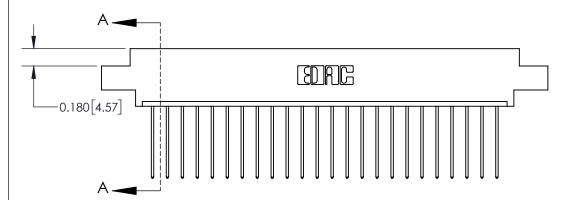

ISSUE NUMBER

ORIGINAL

1

| 837/887 Series High Temp Card Edge Connector<br>Contact Bend Detail |                                                                                                                                                                                                 | ACAD REFERENCE NO. | 837 ENG MASTER   |               |
|---------------------------------------------------------------------|-------------------------------------------------------------------------------------------------------------------------------------------------------------------------------------------------|--------------------|------------------|---------------|
|                                                                     |                                                                                                                                                                                                 | DRAWN: J.LEE       | DATE: OCT. 06/09 |               |
|                                                                     |                                                                                                                                                                                                 | CHECKED:           | DATE:            |               |
| EDAC INC                                                            | THESE DRAWINGS AND SPECIFICATIONS ARE THE PROPERTY OF EDAC INC.,AND SHALL NOT BE REPRODUCED,OR COPIED OR USED AS THE BASIS FOR THE MANUFACTURE OR SALE OF APPARATUS WITHOUT WRITTEN PERMISSION. | SCALE: NTS         | SHEET            | 2 <b>OF</b> 2 |
| TORONTO, ONTARIO CANADA                                             |                                                                                                                                                                                                 | DRAWING NUMBER     | •                | ISSUE         |
| YOUR CONNECTION TO QUALITY & SERVICE                                |                                                                                                                                                                                                 | 837 Assembly       |                  | 1             |