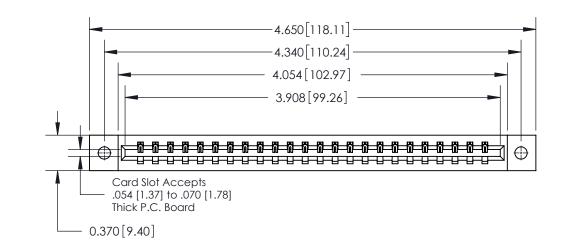

**Mounting Option** 

02-.128 (3.25) Dia. Mounting Holes

## **Contact Detail**

541-Wire Wrap .025 Sq.(0.64 Sq.) - Tail LG=.750(19.05)

.156 [3.96] Contact Spacing x .200 [5.08] Row Spacing

THIS IS A C.A.D. GENERATED DRAWING DO NOT MAKE MANUAL REVISIONS TO MASTER.

ISSUE NUMBER ORIGINAL

0.600 [15.24] 0.330[8.38] Card Slot .160 [4.06] Point of Contact **SECTION A-A** 

**See Accompanying Page for:** 

**Contact Bend Details** 

837/887 Series High Temp Card Edge Connector Part Number: 837-024-541-602