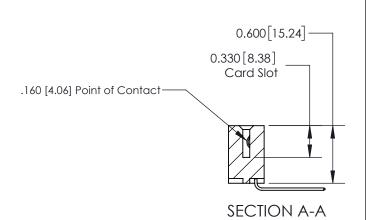

## **Contact Detail**

559-90 Degree Bend (Code 541 Contacts)

.156 [3.96] Contact Spacing x .200 [5.08] Row Spacing

THIS IS A C.A.D. GENERATED DRAWING DO NOT MAKE MANUAL REVISIONS TO MASTER.

ISSUE NUMBER ORIGINAL

ISSUE NUMBER

ORIGINAL

1

| 837/887 Series High Temp Card Edge Connector<br>Contact Bend Detail |                                                                                                                                    | ACAD REFERENCE NO. | 837 ENG MASTER   |               |
|---------------------------------------------------------------------|------------------------------------------------------------------------------------------------------------------------------------|--------------------|------------------|---------------|
|                                                                     |                                                                                                                                    | DRAWN: J.LEE       | DATE: OCT. 06/09 |               |
|                                                                     |                                                                                                                                    | CHECKED:           | DATE:            |               |
| EDAC INC                                                            | THESE DRAWINGS AND SPECIFICATIONS ARE THE PROPERTY OF EDAC INC.,AND SHALL NOT BE REPRODUCED,OR COPIED OR USED AS THE BASIS FOR THE | SCALE: NTS         | SHEET            | 2 <b>OF</b> 2 |
| TORONTO, ONTARIO CANADA                                             |                                                                                                                                    | DRAWING NUMBER     | •                | ISSUE         |
| YOUR CONNECTION TO QUALITY & SERVICE                                | MANUFACTURE OR SALE OF APPARATUS WITHOUT WRITTEN PERMISSION.                                                                       | 837 Assembly       |                  | 1             |