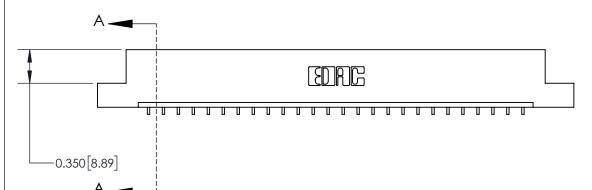

**Mounting Option** 

07-M3-0.5 Metric Threaded Inserts

**See Accompanying Page for:** 

**Contact Bend Details** 

837/887 Series High Temp Card Edge Connector Part Number: 837-026-559-107

**EDAC INC** TORONTO, ONTARIO CANADA

THESE DRAWINGS AND SPECIFICATIONS ARE THE PROPERTY OF EDAC INC.,AND SHALL NOT BE REPRODUCED, OR COPIED OR USED AS THE BASIS FOR THE MANUFACTURE OR SALE OF APPARATUS WITHOUT WRITTEN PERMISSION.

| ACAD REFERENCE NO. 837 ENG MASTE |                  |  |  |
|----------------------------------|------------------|--|--|
| DRAWN: J.LEE                     | DATE: OCT. 06/09 |  |  |
| CHECKED:                         | DATE:            |  |  |
| SCALE: NTS                       | SHEET 1 OF 2     |  |  |
| DRAWING NUMBER                   | ISSUE            |  |  |
| 837 Assembly                     | 1                |  |  |