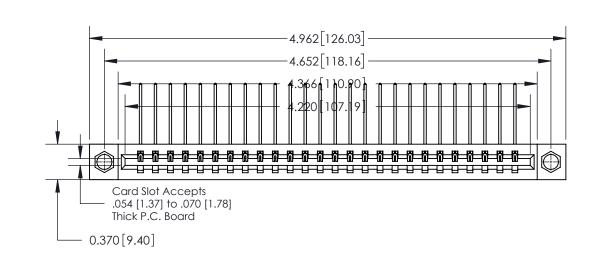

**See Accompanying Page for:** 

**Contact Bend Details** 

837/887 Series High Temp Card Edge Connector Part Number: 837-026-559-107

**EDAC INC** TORONTO, ONTARIO CANADA

THESE DRAWINGS AND SPECIFICATIONS ARE THE PROPERTY OF EDAC INC.,AND SHALL NOT BE REPRODUCED, OR COPIED OR USED AS THE BASIS FOR THE MANUFACTURE OR SALE OF APPARATUS WITHOUT WRITTEN PERMISSION.

| ACAD REFERENCE NO. 837 ENG MASTE |                  |  |  |
|----------------------------------|------------------|--|--|
| DRAWN: J.LEE                     | DATE: OCT. 06/09 |  |  |
| CHECKED:                         | DATE:            |  |  |
| SCALE: NTS                       | SHEET 1 OF 2     |  |  |
| DRAWING NUMBER                   | ISSUE            |  |  |
| 837 Assembly                     | 1                |  |  |