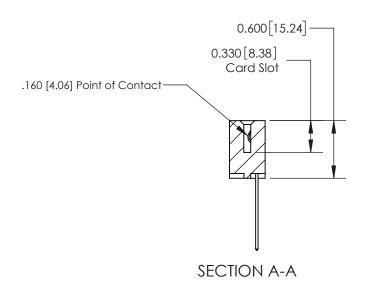

ISSUE NUMBER

ORIGINAL

1

| 837/887 Series High Temp Card Edge Connector<br>Contact Bend Detail |                                                                                                                                                | ACAD REFERENCE NO. | 837 ENG MASTER   |               |
|---------------------------------------------------------------------|------------------------------------------------------------------------------------------------------------------------------------------------|--------------------|------------------|---------------|
|                                                                     |                                                                                                                                                | DRAWN: J.LEE       | DATE: OCT. 06/09 |               |
|                                                                     |                                                                                                                                                | CHECKED:           | DATE:            |               |
| EDAC INC                                                            | ONTARIO ADA  ARE THE PROPERTY OF EDAC INC.,AND SHALL NOT BE REPRODUCED,OR COPIED OR USED AS THE BASIS FOR THE MANUFACTURE OR SALE OF APPARATUS | SCALE: NTS         | SHEET            | 2 <b>OF</b> 2 |
| TORONTO, ONTARIO CANADA                                             |                                                                                                                                                | DRAWING NUMBER     | •                | ISSUE         |
| CAINADA                                                             |                                                                                                                                                | 837 Assembly       |                  | 1             |