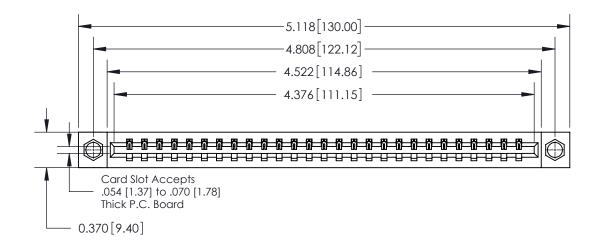

**Mounting Option Contact Detail** 

08-#4-40 Unified Threaded Inserts

544-Wire Wrap .050x.025(1.27x0.64) - Tail LG=.750(19.05)

.156 [3.96] Contact Spacing x .200 [5.08] Row Spacing

THIS IS A C.A.D. GENERATED DRAWING DO NOT MAKE MANUAL REVISIONS TO MASTER.

ISSUE NUMBER ORIGINAL

**See Accompanying Page for:** 

**Contact Bend Details** 

837/887 Series High Temp Card Edge Connector Part Number: 837-027-544-108

YOUR CONNECTION TO QUALITY & SERVICE

**EDAC INC** TORONTO, ONTARIO CANADA

THESE DRAWINGS AND SPECIFICATIONS ARE THE PROPERTY OF EDAC INC., AND SHALL NOT BE REPRODUCED, OR COPIED OR USED AS THE BASIS FOR THE MANUFACTURE OR SALE OF APPARATUS WITHOUT WRITTEN PERMISSION.

| ACAD REFERENCE NO. 837 ENG MA |                  |  |  |
|-------------------------------|------------------|--|--|
| DRAWN: J.LEE                  | DATE: OCT. 06/09 |  |  |
| CHECKED:                      | DATE:            |  |  |
| SCALE: NTS                    | SHEET 1 OF 2     |  |  |
| DRAWING NUMBER                | ISSUE            |  |  |
| 837 Assembly                  | 1                |  |  |