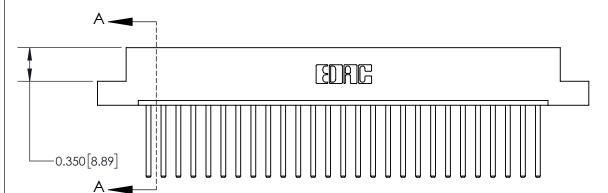

**Mounting Option Contact Detail** 

08-#4-40 Unified Threaded Inserts

544-Wire Wrap .050x.025(1.27x0.64) - Tail LG=.750(19.05)

.156 [3.96] Contact Spacing x .200 [5.08] Row Spacing

THIS IS A C.A.D. GENERATED DRAWING DO NOT MAKE MANUAL REVISIONS TO MASTER.

ISSUE NUMBER ORIGINAL

**See Accompanying Page for:** 

**Contact Bend Details** 

837/887 Series High Temp Card Edge Connector Part Number: 837-027-544-108

YOUR CONNECTION TO QUALITY & SERVICE

**EDAC INC** TORONTO, ONTARIO CANADA

THESE DRAWINGS AND SPECIFICATIONS ARE THE PROPERTY OF EDAC INC., AND SHALL NOT BE REPRODUCED, OR COPIED OR USED AS THE BASIS FOR THE MANUFACTURE OR SALE OF APPARATUS WITHOUT WRITTEN PERMISSION.

| ACAD REFERENCE NO. 837 ENG MA |                  |  |  |
|-------------------------------|------------------|--|--|
| DRAWN: J.LEE                  | DATE: OCT. 06/09 |  |  |
| CHECKED:                      | DATE:            |  |  |
| SCALE: NTS                    | SHEET 1 OF 2     |  |  |
| DRAWING NUMBER                | ISSUE            |  |  |
| 837 Assembly                  | 1                |  |  |