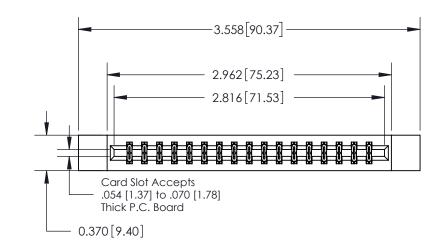

ORIGINAL

837/887 Series High Temp Card Edge Connector Part Number: 837-034-555-212

YOUR CONNECTION TO QUALITY & SERVICE

**EDAC INC** TORONTO, ONTARIO CANADA

THESE DRAWINGS AND SPECIFICATIONS ARE THE PROPERTY OF EDAC INC.,AND SHALL NOT BE REPRODUCED, OR COPIED OR USED AS THE BASIS FOR THE MANUFACTURE OR SALE OF APPARATUS WITHOUT WRITTEN PERMISSION.

| 007 2110 1111 0121 |                  |       |  |
|--------------------|------------------|-------|--|
| DRAWN: J.LEE       | DATE: OCT. 06/09 |       |  |
| CHECKED:           | DATE:            |       |  |
| SCALE: NTS         | SHEET 1          | OF 2  |  |
| DRAWING NUMBER     |                  | ISSUE |  |
| 837 Assembly       |                  | 1     |  |