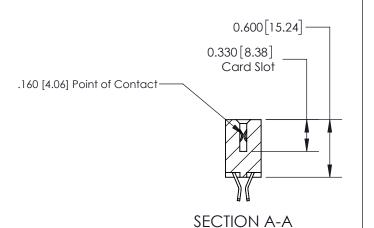

## **Contact Detail**

555-Extender Board Bend (Code 500 Contacts)

.156 [3.96] Contact Spacing x .200 [5.08] Row Spacing

THIS IS A C.A.D. GENERATED DRAWING DO NOT MAKE MANUAL REVISIONS TO MASTER.

ISSUE NUMBER

837 FNG MASTER

ACAD REFERENCE NO.

**See Accompanying Page for:** 

**Contact Bend Details** 

ISSUE NUMBER

ORIGINAL

1

| 837/887 Series High Temp Card Edge Connector<br>Contact Bend Detail |                                                                                                                                     | ACAD REFERENCE NO. | 837 ENG          | 3 MASTER      |
|---------------------------------------------------------------------|-------------------------------------------------------------------------------------------------------------------------------------|--------------------|------------------|---------------|
|                                                                     |                                                                                                                                     | DRAWN: J.LEE       | DATE: OCT. 06/09 |               |
|                                                                     |                                                                                                                                     | CHECKED:           | DATE:            |               |
| EDAC INC                                                            | THESE DRAWINGS AND SPECIFICATIONS ARE THE PROPERTY OF EDAC INC.,AND SHALL NOT BE REPRODUCED, OR COPIED OR USED AS THE BASIS FOR THE | SCALE: NTS         | SHEET            | 2 <b>OF</b> 2 |
| TORONTO, ONTARIO CANADA                                             |                                                                                                                                     | DRAWING NUMBER     | •                | ISSUE         |
| YOUR CONNECTION TO QUALITY & SERVICE                                | MANUFACTURE OR SALE OF APPARATUS                                                                                                    |                    |                  | 1             |