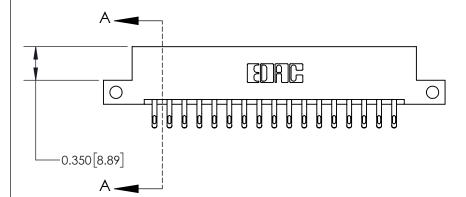

**Mounting Option** 

12-.128 (3.25) Dia. Side Mounting Holes

ORIGINAL

837/887 Series High Temp Card Edge Connector Part Number: 837-034-555-212

YOUR CONNECTION TO QUALITY & SERVICE

**EDAC INC** TORONTO, ONTARIO CANADA

THESE DRAWINGS AND SPECIFICATIONS ARE THE PROPERTY OF EDAC INC.,AND SHALL NOT BE REPRODUCED, OR COPIED OR USED AS THE BASIS FOR THE MANUFACTURE OR SALE OF APPARATUS WITHOUT WRITTEN PERMISSION.

| 007 2110 1111 0121 |                  |       |  |
|--------------------|------------------|-------|--|
| DRAWN: J.LEE       | DATE: OCT. 06/09 |       |  |
| CHECKED:           | DATE:            |       |  |
| SCALE: NTS         | SHEET 1          | OF 2  |  |
| DRAWING NUMBER     |                  | ISSUE |  |
| 837 Assembly       |                  | 1     |  |