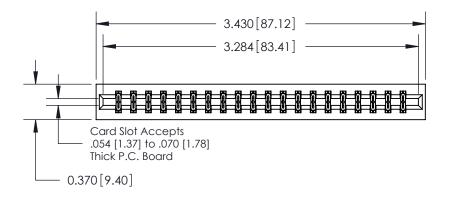

## **Contact Detail**

560-Extender Board Bend (Code 523 Contacts)

.156 [3.96] Contact Spacing x .200 [5.08] Row Spacing

THIS IS A C.A.D. GENERATED DRAWING DO NOT MAKE MANUAL REVISIONS TO MASTER.

ISSUE NUMBER

## **See Accompanying Page for:**

**Contact Bend Details** 

837/887 Series High Temp Card Edge Connector Part Number: 837-040-560-201

**EDAC INC** TORONTO, ONTARIO CANADA

THESE DRAWINGS AND SPECIFICATIONS ARE THE PROPERTY OF EDAC INC.,AND SHALL NOT BE REPRODUCED, OR COPIED OR USED AS THE BASIS FOR THE MANUFACTURE OR SALE OF APPARATUS WITHOUT WRITTEN PERMISSION.