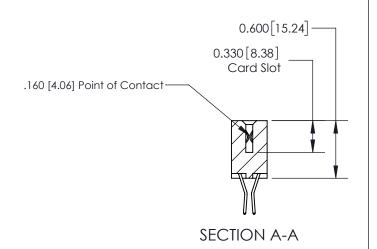

## **Contact Detail**

560-Extender Board Bend (Code 523 Contacts)

.156 [3.96] Contact Spacing x .200 [5.08] Row Spacing

THIS IS A C.A.D. GENERATED DRAWING DO NOT MAKE MANUAL REVISIONS TO MASTER.

ISSUE NUMBER

ISSUE NUMBER

ORIGINAL

1

| 837/887 Series High Temp Card Edge Connector<br>Contact Bend Detail |                                                                  | ACAD REFERENCE NO. | 837 ENG MASTER   |               |
|---------------------------------------------------------------------|------------------------------------------------------------------|--------------------|------------------|---------------|
|                                                                     |                                                                  | DRAWN: J.LEE       | DATE: OCT. 06/09 |               |
|                                                                     |                                                                  | CHECKED:           | DATE:            |               |
| EDAC INC                                                            | OR USED AS THE BASIS FOR THE<br>MANUFACTURE OR SALE OF APPARATUS | SCALE: NTS         | SHEET            | 2 <b>OF</b> 2 |
| TORONTO, ONTARIO CANADA                                             |                                                                  | DRAWING NUMBER     | •                | ISSUE         |
| YOUR CONNECTION TO QUALITY & SERVICE                                |                                                                  | 837 Assembly       |                  | 1             |