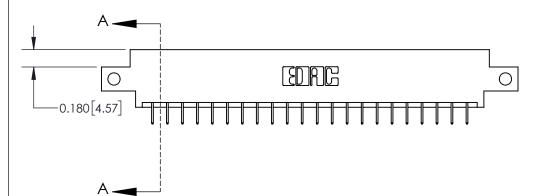

**Mounting Option** 

12-.128 (3.25) Dia. Side Mounting Holes

## **Contact Detail**

524-P.C. Tail .018 Sq.(0.46 Sq.) - Tail LG=.175(4.45)

.156 [3.96] Contact Spacing x .200 [5.08] Row Spacing





THIS IS A C.A.D. GENERATED DRAWING DO NOT MAKE MANUAL REVISIONS TO MASTER.



ISSUE NUMBER

ORIGINAL



**See Accompanying Page for:** 

**Contact Bend Details** 

837/887 Series High Temp Card Edge Connector Part Number: 837-044-524-812

YOUR CONNECTION TO QUALITY & SERVICE

**EDAC INC** TORONTO, ONTARIO CANADA

THESE DRAWINGS AND SPECIFICATIONS ARE THE PROPERTY OF EDAC INC.,AND SHALL NOT BE REPRODUCED, OR COPIED OR USED AS THE BASIS FOR THE MANUFACTURE OR SALE OF APPARATUS WITHOUT WRITTEN PERMISSION.

| ACAD REFERENCE NO. | 837 ENG MASTER   |  |  |
|--------------------|------------------|--|--|
| DRAWN: J.LEE       | DATE: OCT. 06/09 |  |  |
| CHECKED:           | DATE:            |  |  |
| SCALE: NTS         | SHEET 1 OF 2     |  |  |
| DRAWING NUMBER     | ISSUE            |  |  |
|