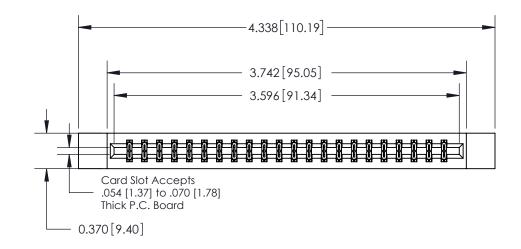

ISSUE NUMBER

ORIGINAL

**See Accompanying Page for:** 

**Contact Bend Details** 

837/887 Series High Temp Card Edge Connector Part Number: 837-044-524-812

YOUR CONNECTION TO QUALITY & SERVICE

**EDAC INC** TORONTO, ONTARIO CANADA