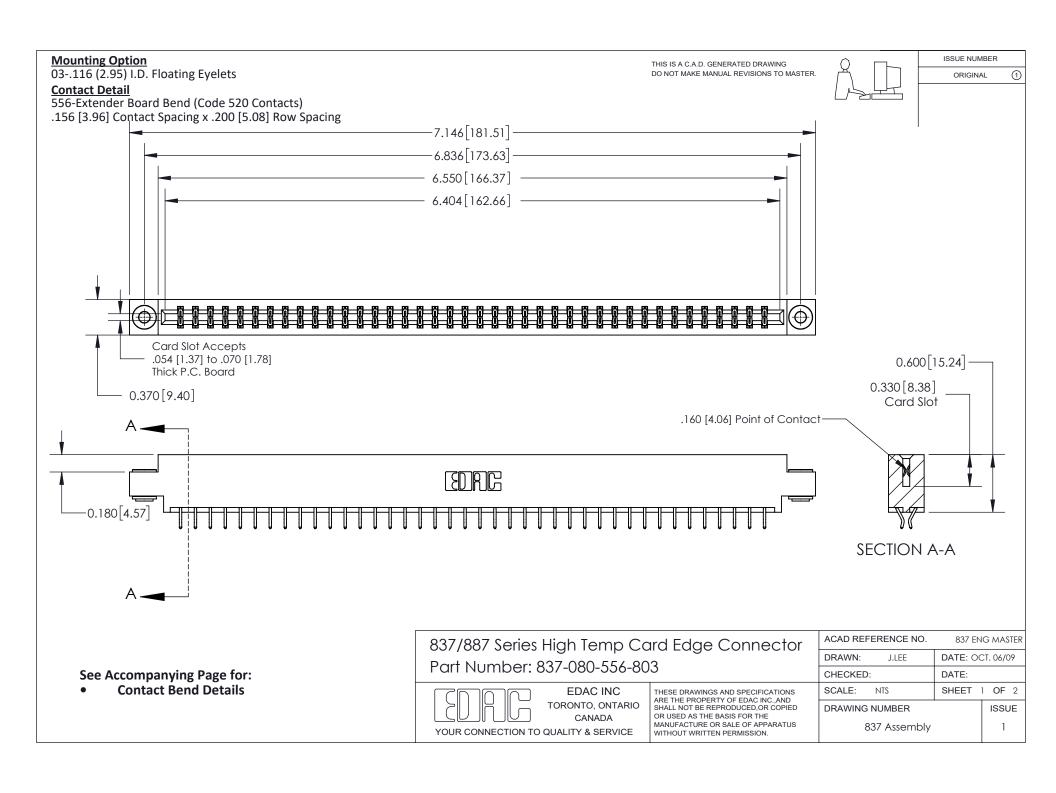

ISSUE NUMBER

ORIGINAL

1



| 837/887 Series High Temp Card Edge Connector<br>Contact Bend Detail |                                                                                                                                                                                                   | ACAD REFERENCE NO. 837 EN |                  | 3 MASTER      |
|---------------------------------------------------------------------|---------------------------------------------------------------------------------------------------------------------------------------------------------------------------------------------------|---------------------------|------------------|---------------|
|                                                                     |