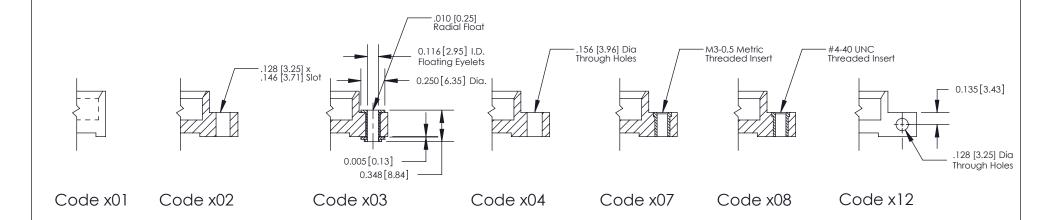

**Mounting Option** 

12-.128 (3.25) Dia. Side Mounting Holes

THIS IS A C.A.D. GENERATED DRAWING DO NOT MAKE MANUAL REVISIONS TO MASTER

SSUE NUMBER

DRIGINAL

1

| 842/892 Series High Temp Card Edge Connector |                                                                                                  |         | ACAD REFERENCE NO. 842 ENG MASTER |         |           |  |
|----------------------------------------------|--------------------------------------------------------------------------------------------------|---------|-----------------------------------|---------|-----------|--|
| Mounting Options                             |                                                                                                  | DRAWN:  | J.LEE                             | DATE: O | CT. 06/09 |  |
|                                              |                                                                                                  | CHECKED | ):                                | DATE:   |           |  |
|                                              | THESE DRAWINGS AND SPECIFICATIONS                                                                | SCALE:  | NTS                               | SHEET : | 3 OF 3    |  |
| I   S   I   G   TORONTO, ONTARIO             | ARE THE PROPERTY OF EDAC INC.,AND SHALL NOT BE REPRODUCED,OR COPIED OR USED AS THE BASIS FOR THE | DRAWING | NUMBER                            |         | ISSUE     |  |
| YOUR CONNECTION TO QUALITY & SERVICE         | MANUFACTURE OR SALE OF APPARATUS                                                                 | 8       | 42 Assembly                       |         | 1         |  |