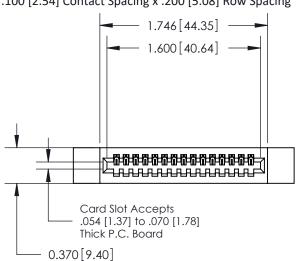

## **Contact Detail**

544-Wire Wrap .050x.025(1.27x0.64) - Tail LG=.760(19.30) .100 [2.54] Contact Spacing x .200 [5.08] Row Spacing

**See Accompanying Pages for:** 

- **Contact Bend Details**
- **Mounting Options**

.240 [6.10] Point of Contact-

| 44-112 |                                   |  |  |  |  |
|--------|-----------------------------------|--|--|--|--|
|        | THESE DRAWINGS AND SPECIFICATIONS |  |  |  |  |