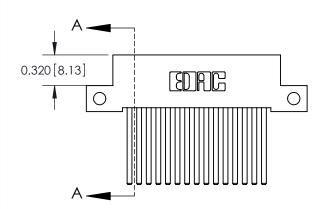

**Mounting Option** 

12-.128 (3.25) Dia. Side Mounting Holes

**SECTION A-A** 

842 Assembly

THIS IS A C.A.D. GENERATED DRAWING DO NOT MAKE MANUAL REVISIONS TO MASTER.

ISSUE NUMBER

ORIGINAL

1

| 842/892 Series High Temp Card Edge Connector<br>Contact Bend Detail |                                                                                                                                   | ACAD REFERENCE NO. 842 ENG MASTER |          |                  |  |
|---------------------------------------------------------------------|-----------------------------------------------------------------------------------------------------------------------------------|-----------------------------------|----------|------------------|--|
|                                                                     |                                                                                                                                   | DRAWN: J.LEE                      | DATE: OC | DATE: OCT. 06/09 |  |
|                                                                     |                                                                                                                                   | CHECKED:                          | DATE:    | DATE:            |  |
| EDAC INC                                                            | THESE DRAWINGS AND SPECIFICATIONS ARE THE PROPERTY OF EDAC INC.AND SHALL NOT BE REPRODUCED,OR COPIED OR USED AS THE BASIS FOR THE | SCALE: NTS                        | SHEET    | 2 OF 3           |  |
| TORONTO, ONTARIO                                                    |                                                                                                                                   | DRAWING NUMBER                    | •        | ISSUE            |  |
| YOUR CONNECTION TO QUALITY & SERVICE                                | MANUFACTURE OR SALE OF APPARATUS                                                                                                  |                                   | ly       | 1                |  |