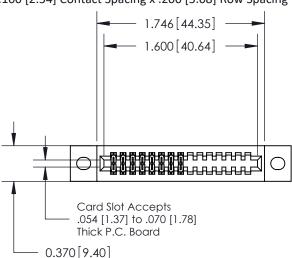

.240 [6.10] Point of Contact-

842/892 Series High Temp Card Edge Connector Part Number: 842-016-541-202

| F |
|---|
|   |

YOUR CONNECTION TO QUALITY & SERVICE WITHOUT WRITTEN PERMISSION.

| ACAD REFERENCE NO. 842 ENG MASIER |                  |  |  |  |
|-----------------------------------|------------------|--|--|--|
| DRAWN: J.LEE                      | DATE: OCT. 06/09 |  |  |  |
| CHECKED:                          | DATE:            |  |  |  |
| SCALE: NTS                        | SHEET 1 OF 3     |  |  |  |
| DRAWING NUMBER                    | ISSUE            |  |  |  |