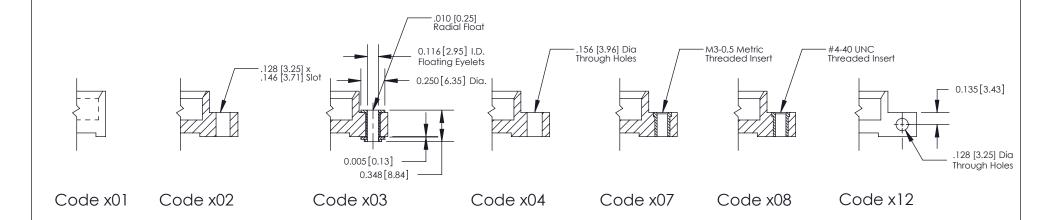

**Mounting Option** 

02-.128 (3.25) Wide Mounting Slots

THIS IS A C.A.D. GENERATED DRAWING DO NOT MAKE MANUAL REVISIONS TO MASTER

SSUE NUMBER

DRIGINAL

1

| 842/892 Series High Temp Card Edge Connector<br>Mounting Options |                                                                                                  | ACAD REFERENCE NO. 842 ENG MASTER |             |         |           |
|------------------------------------------------------------------|--------------------------------------------------------------------------------------------------|-----------------------------------|-------------|---------|-----------|
|                                                                  |                                                                                                  | DRAWN:                            | J.LEE       | DATE: O | CT. 06/09 |
|                                                                  |                                                                                                  | CHECKED:                          |             | DATE:   |           |
|                                                                  | THESE DRAWINGS AND SPECIFICATIONS                                                                | SCALE:                            | NTS         | SHEET : | 3 OF 3    |
| I   S   I   G   TORONTO, ONTARIO                                 | ARE THE PROPERTY OF EDAC INC.,AND SHALL NOT BE REPRODUCED,OR COPIED OR USED AS THE BASIS FOR THE | DRAWING                           | NUMBER      |         | ISSUE     |
| YOUR CONNECTION TO QUALITY & SERVICE                             | MANUFACTURE OR SALE OF APPARATUS                                                                 | 8                                 | 42 Assembly |         | 1         |