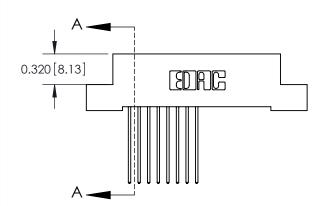

842 Assembly

**SECTION A-A** 

THIS IS A C.A.D. GENERATED DRAWING DO NOT MAKE MANUAL REVISIONS TO MASTER.

ISSUE NUMBER

ORIGINAL

1

| 842/892 Series High Temp Card Edge Connector<br>Contact Bend Detail |                                                                                        | ACAD REFERENCE NO. 842 ENG MASTER |          |                         |  |
|---------------------------------------------------------------------|----------------------------------------------------------------------------------------|-----------------------------------|----------|-------------------------|--|
|                                                                     |                                                                                        | DRAWN: J.LEE                      | DATE: OC | DATE: <b>OCT. 06/09</b> |  |
|                                                                     |                                                                                        | CHECKED:                          | DATE:    | DATE:                   |  |
| EDAC INC                                                            | TORONTO, ONTARIO ARE THE PROPERTY OF EDAC INC., AND SHALL NOT BE REPRODUCED, OR COPIED | SCALE: NTS                        | SHEET    | 2 OF 3                  |  |
|                                                                     |                                                                                        | DRAWING NUMBER                    | •        | ISSUE                   |  |
| YOUR CONNECTION TO QUALITY & SERVICE                                | MANUFACTURE OR SALE OF APPARATUS                                                       | 842 Assemb                        | ly       | 1                       |  |