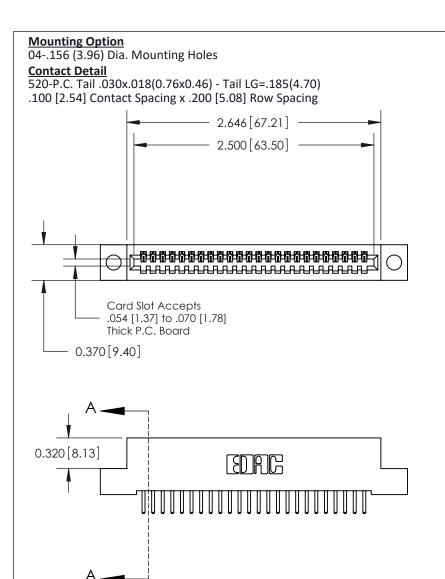

.240 [6.10] Point of Contact-

## **See Accompanying Pages for:**

- **Contact Bend Details**
- **Mounting Options**

842/892 Series High Temp Card Edge Connector Part Number: 842-024-520-104

| ACAD REFERENCE N | 842 ENG MASTER   |  |  |  |
|------------------|------------------|--|--|--|
| DRAWN: J.LEE     | DATE: OCT. 06/09 |  |  |  |
| CHECKED:         | DATE:            |  |  |  |
| SCALE: NTS       | SHEET 1 OF 3     |  |  |  |
| DRAWING NUMBER   | ISSUE            |  |  |  |

THIS IS A C.A.D. GENERATED DRAWING DO NOT MAKE MANUAL REVISIONS TO MASTER

ISSUE NUMBER

ORIGINAL

1

| 842/892 Series High Temp Card Edge Co<br>Mounting Options  | DRAWN: J.LEE DATE: OCT. 06/09  CHECKED: DATE: |
|------------------------------------------------------------|-----------------------------------------------|
| EDAC INC THESE DRAWINGS AND S ARE THE PROPERTY OF          |                                               |
|                                                            | DUCED,OR COPIED DRAWING NUMBER ISSUE          |
| YOUR CONNECTION TO QUALITY & SERVICE WITHOUT WRITTEN PERMI |                                               |