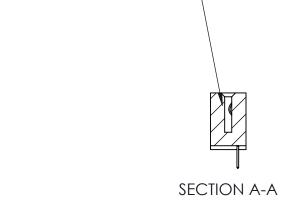

842 Assembly

THIS IS A C.A.D. GENERATED DRAWING DO NOT MAKE MANUAL REVISIONS TO MASTER

ORIGINAL (1)

| 842/892 Series High Temp Card Edge Connector<br>Contact Bend Detail |                                                                   | ACAD REFERENCE NO. 842 ENG MASTER |        |                         |        |
|---------------------------------------------------------------------|-------------------------------------------------------------------|-----------------------------------|--------|-------------------------|--------|
|                                                                     |                                                                   | DRAWN:                            | J.LEE  | DATE: <b>OCT. 06/09</b> |        |
|                                                                     |                                                                   | CHECKE                            | ):     | DATE:                   |        |
| EDAC INC                                                            | THESE DRAWINGS AND SPECIFICATIONS ARE THE PROPERTY OF EDAC INCAND | SCALE:                            | NTS    | SHEET :                 | 2 OF 3 |
| TORONTO, ONTARIO                                                    | SHALL NOT BE REPRODUCED, OR COPIED OR USED AS THE BASIS FOR THE   | DRAWING                           | NUMBER |                         | ISSUE  |
| YOUR CONNECTION TO QUALITY & SERVICE                                | MANUFACTURE OR SALE OF APPARATUS WITHOUT WRITTEN PERMISSION.      | 842 Assembly                      |        |                         | 1      |