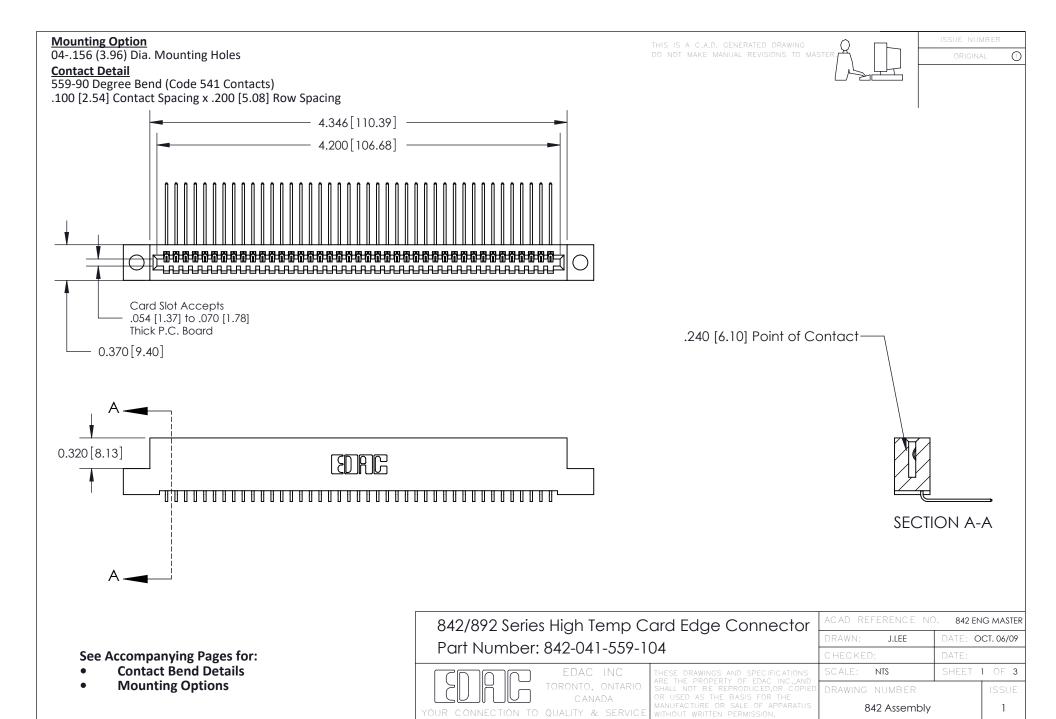

THIS IS A C.A.D. GENERATED DRAWING DO NOT MAKE MANUAL REVISIONS TO MASTER

ORIGINAL (1)



| 842/892 Series High Temp Card Edge Connector<br>Contact Bend Detail |                                                                                                 | ACAD REFERENCE NO. 842 ENG MASTER |             |                  |        |
|---------------------------------------------------------------------|-------------------------------------------------------------------------------------------------|-----------------------------------|-------------|------------------|--------|
|                                                                     |                                                                                                 | DRAWN:                            | J.LEE