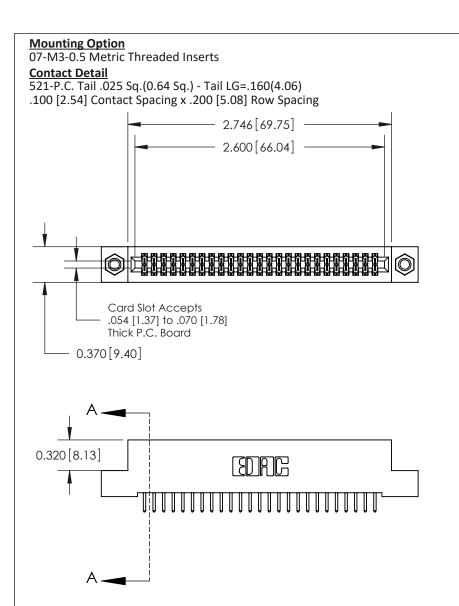

## **See Accompanying Pages for:**

- **Contact Bend Details**
- **Mounting Options**

842/892 Series High Temp Card Edge Connector Part Number: 842-050-521-207

| ACAD REFERENCE NO | . 842 ENG MASTER |
|-------------------|------------------|
| DRAWN: J.LEE      | DATE: OCT. 06/09 |
| CHECKED:          | DATE:            |
| SCALE: NTS        | SHEET 1 OF 3     |
| DRAWING NUMBER    | ISSUE            |