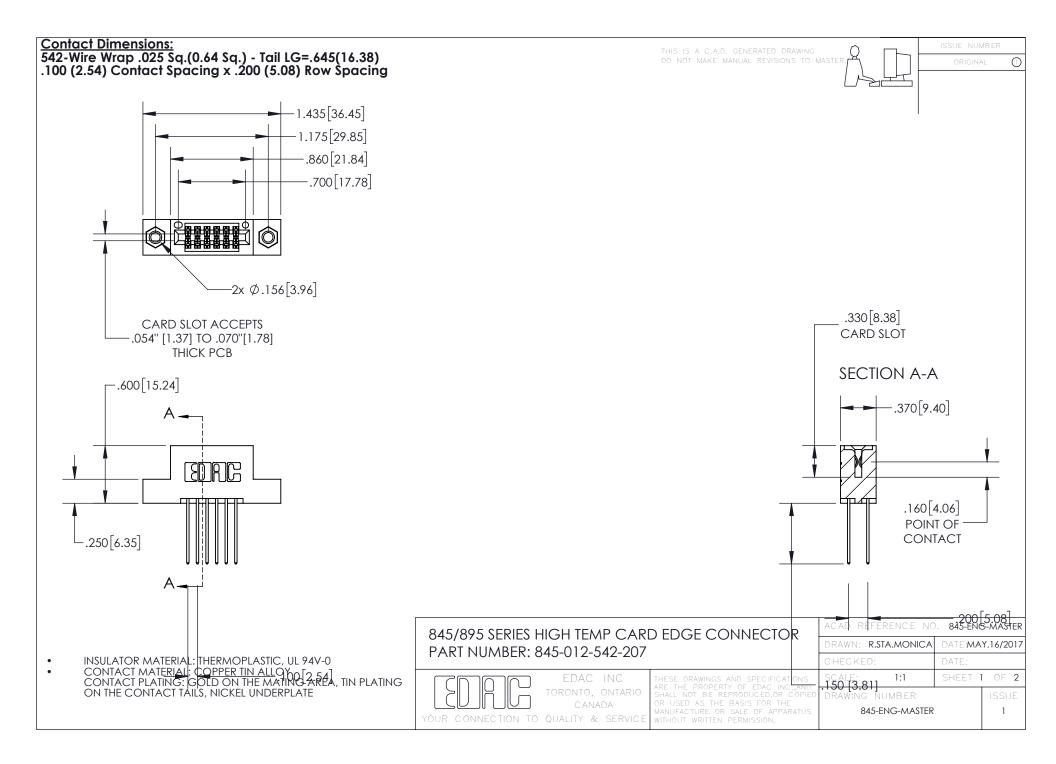

INSULATOR MATERIAL: THERMOPLASTIC POLYESTER, UL 94V-0 DAP MATERIAL AVAILABLE UPON REQUEST

**Contact Code 558** 

CONTACT MATERIAL; COPPER ALLOY CONTACT PLATING: GOLD ON THE MATING AREA, TIN PLATING ON THE CONTACT TAILS, NICKEL UNDERPLATE

## 845/895 SERIES HIGH TEMP CARD EDGE CONNECTOR CONTACT CODE 555,556,558,559,560 DIMENSIONS

YOUR CONNECTION TO QUALITY & SERVICE

Contact Code 559

|   | ACAD REFERENCE NO. 845-ENG-MASTER |                  |  |
|---|-----------------------------------|------------------|--|
|   | DRAWN: R.STA.MONICA               | DATE:MAY.16/2017 |  |
|   | CHECKED:                          | DATE:            |  |
|   | SCALE: 1:1                        | SHEET 2 OF 2     |  |
| D | DRAWING NUMBER                    | ISSUE            |  |

Contact Code 560