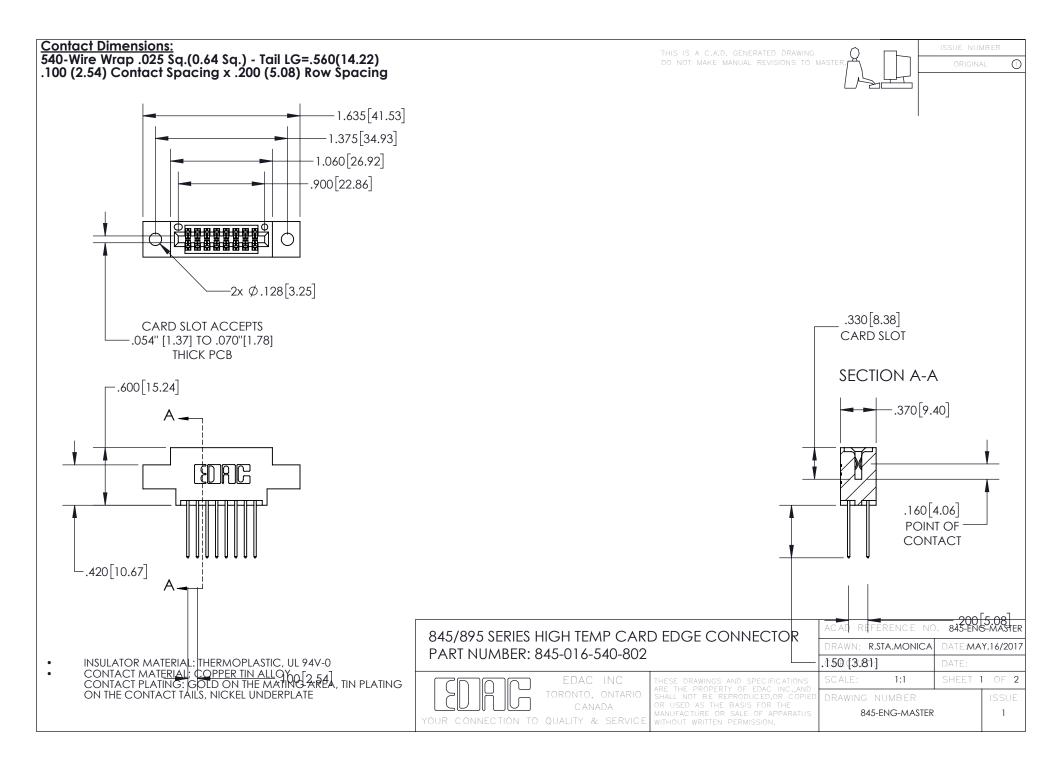

- INSULATOR MATERIAL: THERMOPLASTIC POLYESTER, UL 94V-0 DAP MATERIAL AVAILABLE UPON REQUEST
- CONTACT MATERIAL; COPPER ALLOY

CONTACT PLATING: GOLD ON THE MATING AREA, TIN PLATING ON THE CONTACT TAILS, NICKEL UNDERPLATE