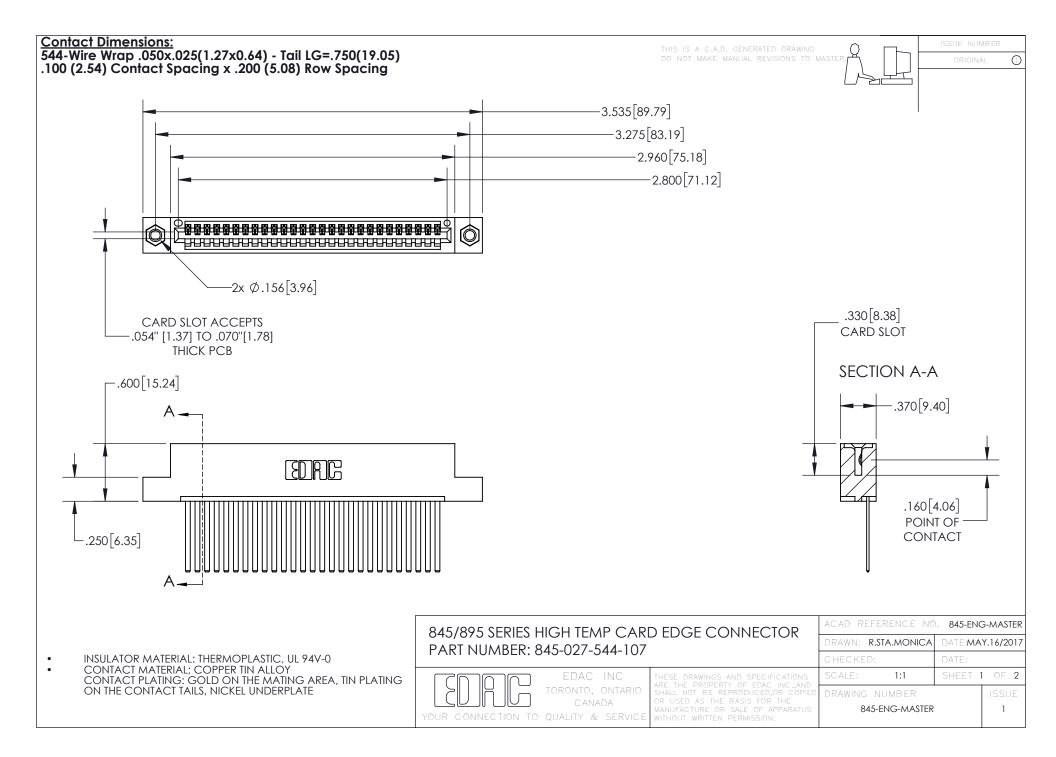

- INSULATOR MATERIAL: THERMOPLASTIC POLYESTER, UL 94V-0 DAP MATERIAL AVAILABLE UPON REQUEST
- CONTACT MATERIAL; COPPER ALLOY

CONTACT PLATING: GOLD ON THE MATING AREA, TIN PLATING ON THE CONTACT TAILS, NICKEL UNDERPLATE