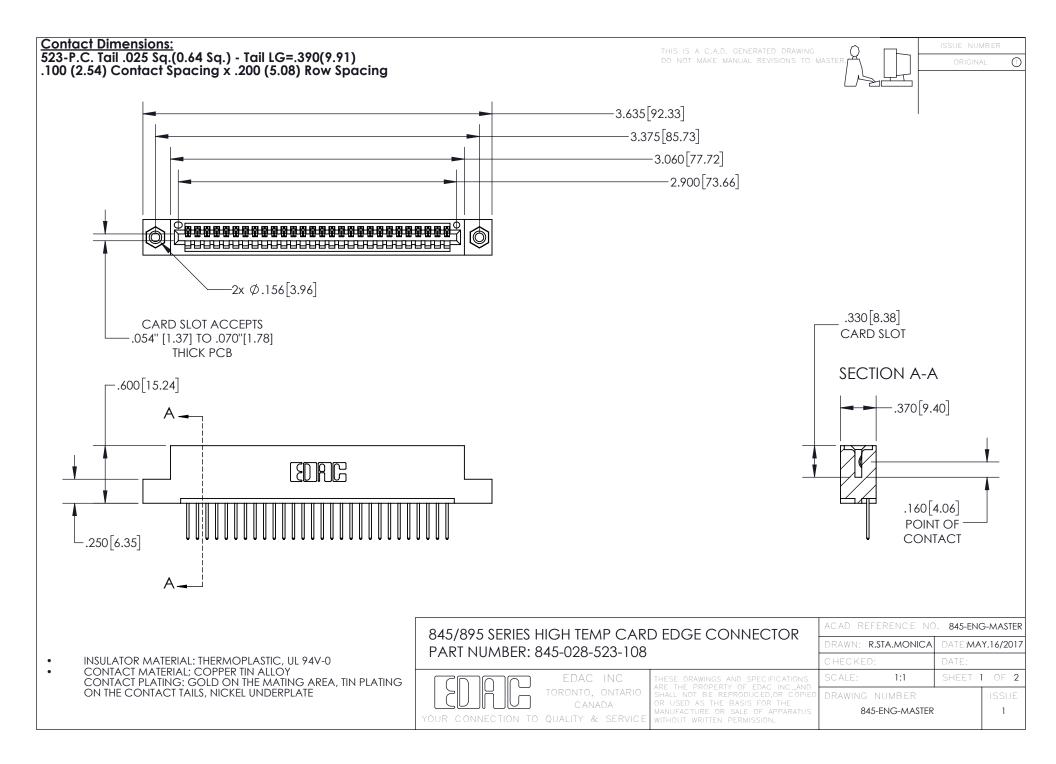

- INSULATOR MATERIAL: THERMOPLASTIC POLYESTER, UL 94V-0 DAP MATERIAL AVAILABLE UPON REQUEST
- CONTACT MATERIAL; COPPER ALLOY

CONTACT PLATING: GOLD ON THE MATING AREA, TIN PLATING ON THE CONTACT TAILS, NICKEL UNDERPLATE

## 845/895 SERIES HIGH TEMP CARD EDGE CONNECTOR CONTACT CODE 555,556,558,559,560 DIMENSIONS

YOUR CONNECTION TO QUALITY & SERVICE

|   | ACAD REFERENCE NO. 845-ENG-MASTER |                  |
|---|-----------------------------------|------------------|
|   | DRAWN: R.STA.MONICA               | DATE:MAY.16/2017 |
|   | CHECKED:                          | DATE:            |
| D | SCALE: 1:1                        | SHEET 2 OF 2     |
|   | DRAWING NUMBER                    | ISSUE            |

845-ENG-MASTER