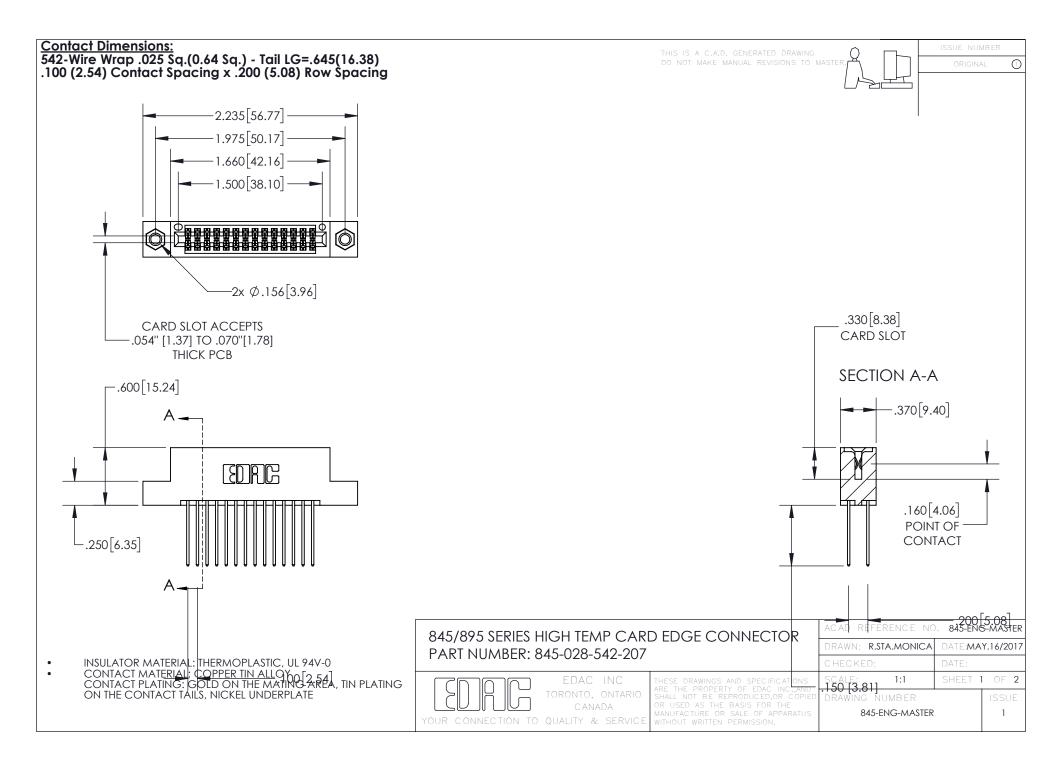

INSULATOR MATERIAL: THERMOPLASTIC POLYESTER, UL 94V-0

DAP MATERIAL AVAILABLE UPON REQUEST

**Contact Code 558** 

CONTACT MATERIAL; COPPER ALLOY CONTACT PLATING: GOLD ON THE MATING AREA, TIN PLATING ON THE CONTACT TAILS, NICKEL UNDERPLATE