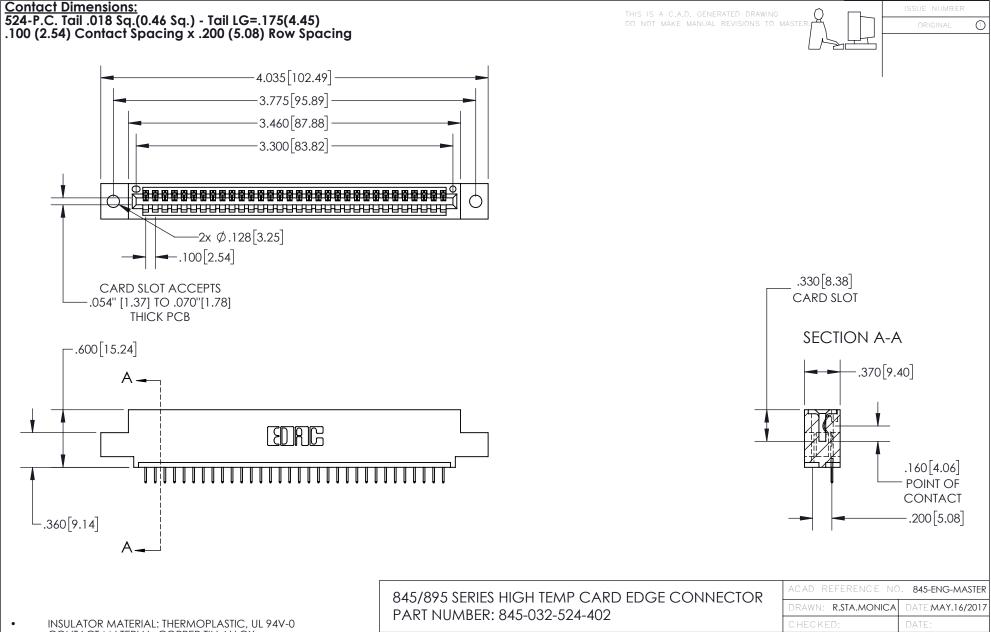

CONTACT MATERIAL; COPPER TIN ALLOY
CONTACT PLATING: GOLD ON THE MATING AREA, TIN PLATING
ON THE CONTACT TAILS, NICKEL UNDERPLATE

YOUR CONNECTION TO QUALITY & SERVICE

| ACAD ILLILINGE NO. 043-ENG-MASIER |                  |  |
|-----------------------------------|------------------|--|
| DRAWN: R.STA.MONICA               | DATE:MAY.16/2017 |  |
| CHECKED:                          | DATE:            |  |
| SCALE: 1:1                        | SHEET 1 OF 2     |  |
| DRAWING NUMBER                    | ISSUE            |  |
| 845 ENIC MASTER                   |                  |  |