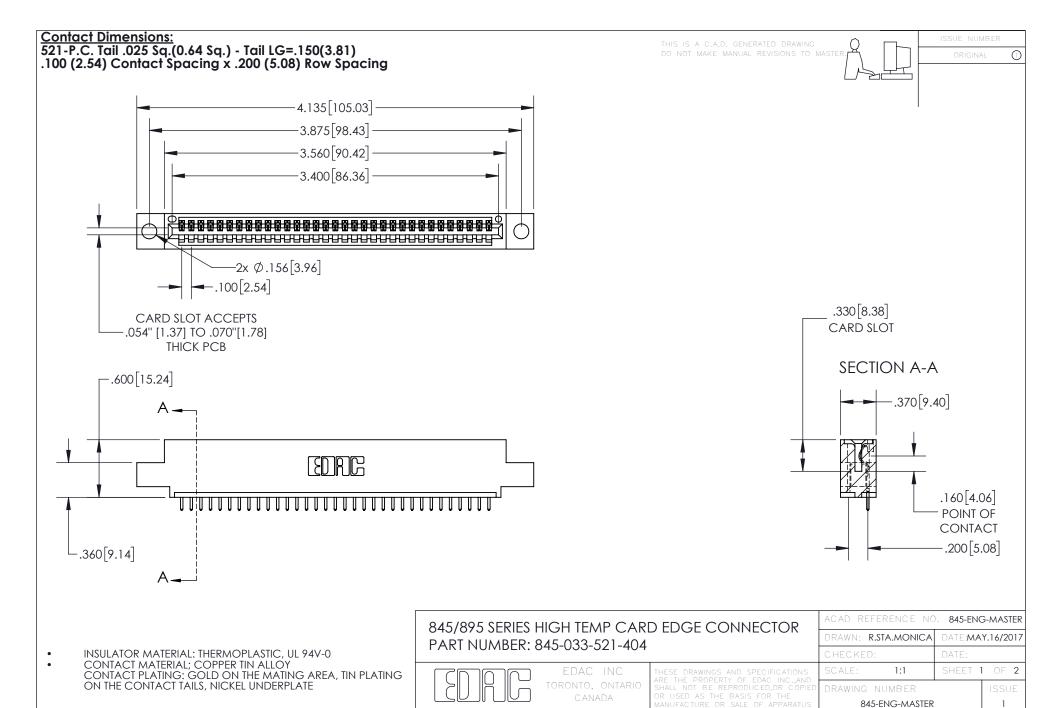

YOUR CONNECTION TO QUALITY & SERVICE

- INSULATOR MATERIAL: THERMOPLASTIC POLYESTER, UL 94V-0 DAP MATERIAL AVAILABLE UPON REQUEST
- CONTACT MATERIAL; COPPER ALLOY

CONTACT PLATING: GOLD ON THE MATING AREA, TIN PLATING ON THE CONTACT TAILS, NICKEL UNDERPLATE