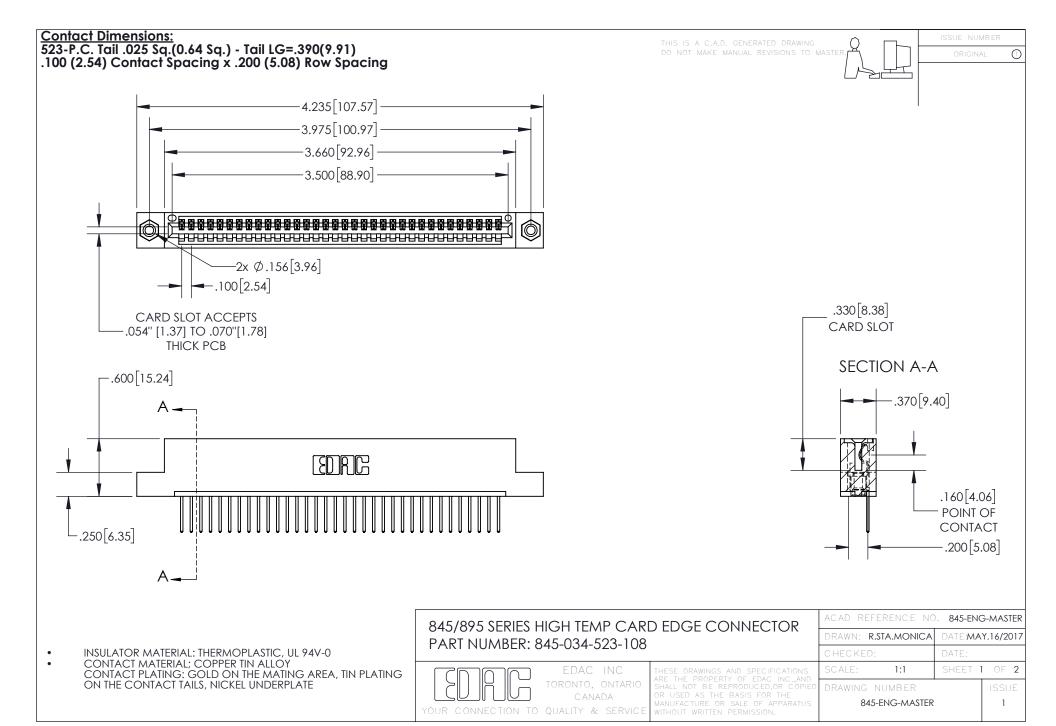

INSULATOR MATERIAL: THERMOPLASTIC POLYESTER, UL 94V-0 DAP MATERIAL AVAILABLE UPON REQUEST

**Contact Code 558** 

CONTACT MATERIAL; COPPER ALLOY CONTACT PLATING: GOLD ON THE MATING AREA, TIN PLATING ON THE CONTACT TAILS, NICKEL UNDERPLATE

## 845/895 SERIES HIGH TEMP CARD EDGE CONNECTOR CONTACT CODE 555,556,558,559,560 DIMENSIONS

YOUR CONNECTION TO QUALITY & SERVICE

Contact Code 559

|   | ACAD REFERENCE NO. 845-ENG-MASTER |                  |  |
|---|-----------------------------------|------------------|--|
|   | DRAWN: R.STA.MONICA               | DATE:MAY.16/2017 |  |
|   | CHECKED:                          | DATE:            |  |
|   | SCALE: 1:1                        | SHEET 2 OF 2     |  |
| D | DRAWING NUMBER                    | ISSUE            |  |

Contact Code 560

845-ENG-MASTER