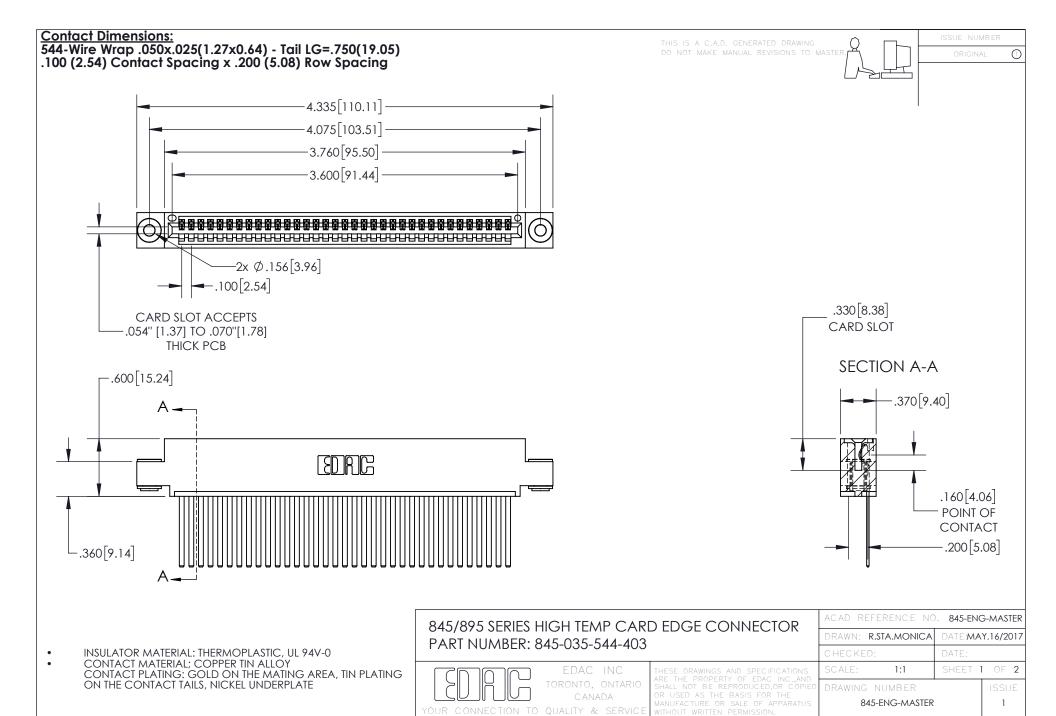

INSULATOR MATERIAL: THERMOPLASTIC POLYESTER, UL 94V-0 DAP MATERIAL AVAILABLE UPON REQUEST

**Contact Code 558** 

CONTACT MATERIAL; COPPER ALLOY CONTACT PLATING: GOLD ON THE MATING AREA, TIN PLATING ON THE CONTACT TAILS, NICKEL UNDERPLATE

## 845/895 SERIES HIGH TEMP CARD EDGE CONNECTOR CONTACT CODE 555,556,558,559,560 DIMENSIONS

YOUR CONNECTION TO QUALITY & SERVICE

Contact Code 559

|   | ACAD REFERENCE NO. 845-ENG-MASTER |                  |  |
|---|-----------------------------------|------------------|--|
|   | DRAWN: R.STA.MONICA               | DATE:MAY.16/2017 |  |
|   | CHECKED:                          | DATE:            |  |
|   | SCALE: 1:1                        | SHEET 2 OF 2     |  |
| D | DRAWING NUMBER                    | ISSUE            |  |

Contact Code 560