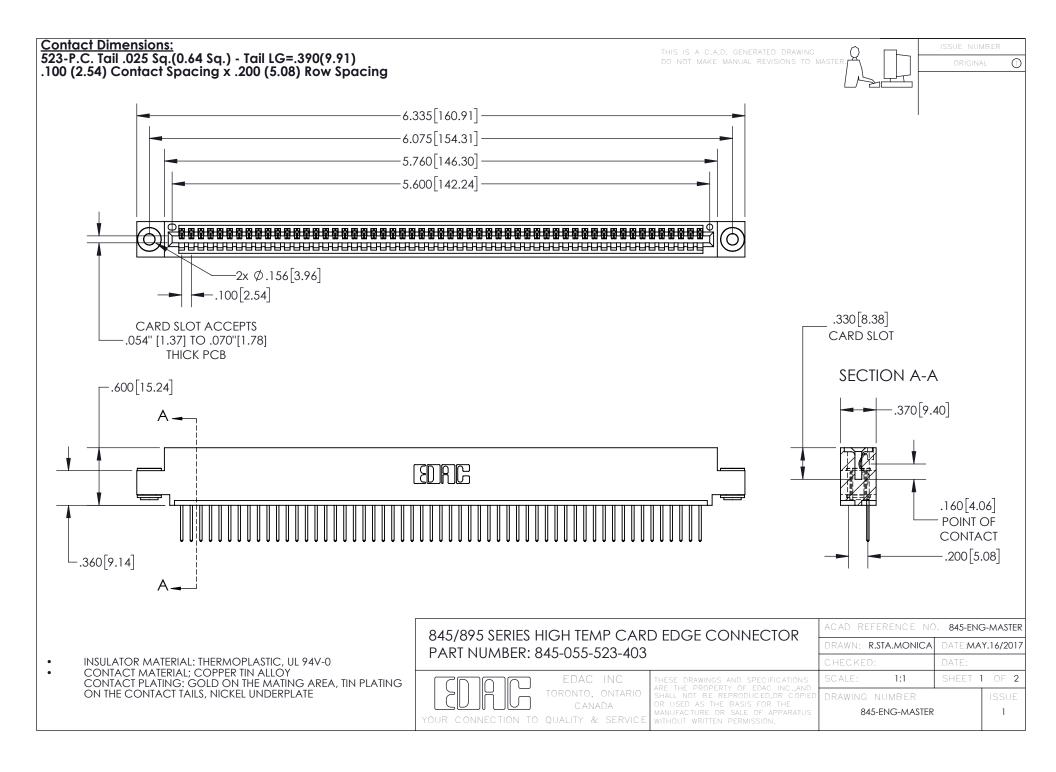

INSULATOR MATERIAL: THERMOPLASTIC POLYESTER, UL 94V-0 DAP MATERIAL AVAILABLE UPON REQUEST

**Contact Code 558** 

CONTACT MATERIAL; COPPER ALLOY CONTACT PLATING: GOLD ON THE MATING AREA, TIN PLATING ON THE CONTACT TAILS, NICKEL UNDERPLATE

## 845/895 SERIES HIGH TEMP CARD EDGE CONNECTOR CONTACT CODE 555,556,558,559,560 DIMENSIONS

YOUR CONNECTION TO QUALITY & SERVICE

Contact Code 559

|   | ACAD REFERENCE NO. 845-ENG-MASTER |                  |  |
|---|-----------------------------------|------------------|--|
|   | DRAWN: R.STA.MONICA               | DATE:MAY.16/2017 |  |
|   | CHECKED:                          | DATE:            |  |
|   | SCALE: 1:1                        | SHEET 2 OF 2     |  |
| D | DRAWING NUMBER                    | ISSUE            |  |

Contact Code 560

845-ENG-MASTER