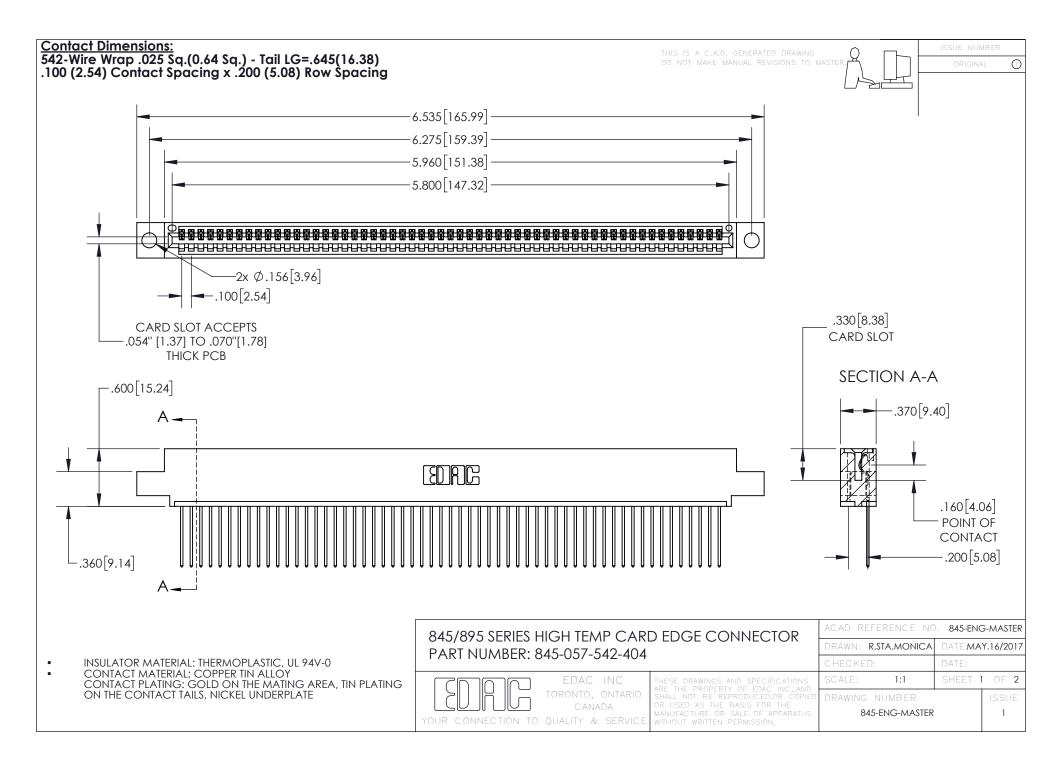

INSULATOR MATERIAL: THERMOPLASTIC POLYESTER, UL 94V-0 DAP MATERIAL AVAILABLE UPON REQUEST

**Contact Code 558** 

CONTACT MATERIAL; COPPER ALLOY CONTACT PLATING: GOLD ON THE MATING AREA, TIN PLATING ON THE CONTACT TAILS, NICKEL UNDERPLATE

## 845/895 SERIES HIGH TEMP CARD EDGE CONNECTOR CONTACT CODE 555,556,558,559,560 DIMENSIONS

YOUR CONNECTION TO QUALITY & SERVICE

Contact Code 559

|   | ACAD REFERENCE NO. 845-ENG-MASTER |                  |  |
|---|-----------------------------------|------------------|--|
|   | DRAWN: R.STA.MONICA               | DATE:MAY.16/2017 |  |
|   | CHECKED:                          | DATE:            |  |
|   | SCALE: 1:1                        | SHEET 2 OF 2     |  |
| D | DRAWING NUMBER                    | ISSUE            |  |

Contact Code 560