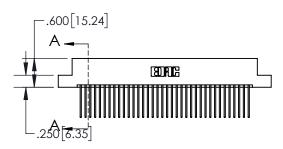

1

| .330[8.38]<br>CARD SLOT |                                   |  |  |
|-------------------------|-----------------------------------|--|--|
| -                       | .370[9.40]                        |  |  |
|                         | SECTION A-A                       |  |  |
| .150 [3.81              | .160[4.06]<br>POINT OF<br>CONTACT |  |  |
| -                       | 200[5.08]                         |  |  |

INSULATOR MATERIAL: THERMOPLASTIC POLYESTER, UL 94V-0 DAP MATERIAL AVAILABLE UPON REQUEST

**Contact Code 558** 

CONTACT MATERIAL; COPPER ALLOY CONTACT PLATING: GOLD ON THE MATING AREA, TIN PLATING ON THE CONTACT TAILS, NICKEL UNDERPLATE

## 845/895 SERIES HIGH TEMP CARD EDGE CONNECTOR CONTACT CODE 555,556,558,559,560 DIMENSIONS

YOUR CONNECTION TO QUALITY & SERVICE

Contact Code 559

|   | ACAD REFERENCE NO   | . 845-ENG-MASTER |
|---|---------------------|------------------|
|   | DRAWN: R.STA.MONICA | DATE:MAY.16/2017 |
|   | CHECKED:            | DATE:            |
|   | SCALE: 1:1          | SHEET 2 OF 2     |
| D | DRAWING NUMBER      | ISSUE            |