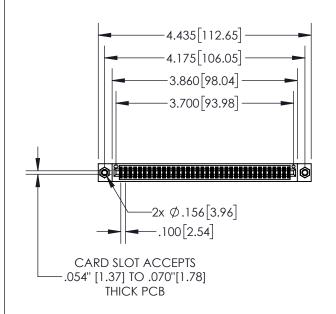

| 845/895 SERIES HIGH TEMP CARD EDGE CONNECTOR |
|----------------------------------------------|
| PART NUMBER: 845-072-542-207                 |

| ACAD REFERENCE NO. 845-ENG-MASTER |                  |  |  |
|-----------------------------------|------------------|--|--|
| DRAWN: R.STA.MONICA               | DATE:MAY.16/2017 |  |  |
| CHECKED:                          | DATE:            |  |  |
| SCALE: 1:2                        | SHEET 1 OF 2     |  |  |
| DRAWING NUMBER                    | ISSUE            |  |  |
| 845-ENG-MASTER                    | 1                |  |  |