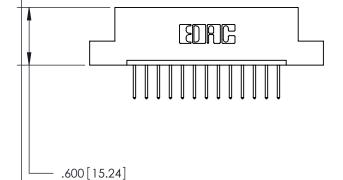

THIS IS A C.A.D. GENERATED DRAWING DO NOT MAKE MANUAL REVISIONS TO MASTER.

ISSUE NUMBER

.165[4.19]

.375 [9.54]

ORIGINAL

1

.060 [1.52] .125(3.18) to .210(5.33) **Outside Tails** .125(3.18) to .210(5.33) **Outside Tails** 