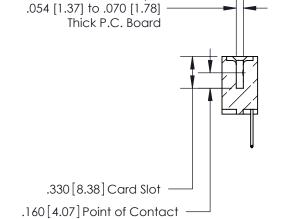

Card Slot Accepts

846/896 SERIES HIGH TEMP CARD EDGE CONNECTOR PART NUMBER: 846-013-526-107

**EDAC INC** TORONTO, ONTARIO CANADA

THESE DRAWINGS AND SPECIFICATIONS ARE THE PROPERTY OF EDAC INC.,AND SHALL NOT BE REPRODUCED, OR COPIED OR USED AS THE BASIS FOR THE MANUFACTURE OR SALE OF APPARATUS WITHOUT WRITTEN PERMISSION.