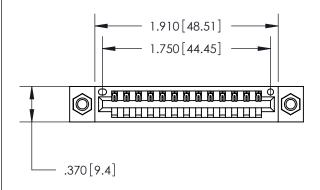

Card Slot Accepts

846/896 SERIES HIGH TEMP CARD EDGE CONNECTOR PART NUMBER: 846-013-526-107

**EDAC INC** TORONTO, ONTARIO CANADA

THESE DRAWINGS AND SPECIFICATIONS ARE THE PROPERTY OF EDAC INC.,AND SHALL NOT BE REPRODUCED, OR COPIED OR USED AS THE BASIS FOR THE MANUFACTURE OR SALE OF APPARATUS WITHOUT WRITTEN PERMISSION.