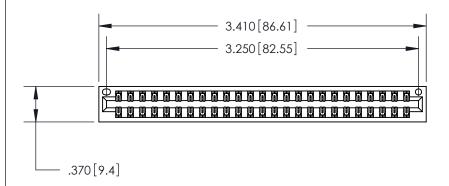

<u>Contact Dimensions:</u> 560-Extender Board Bend (Code 523 Contacts) See Sheet 2 for Contact Code 555, 556, 558, 559, 560 Dimensions

THIS IS A C.A.D. GENERATED DRAWING DO NOT MAKE MANUAL REVISIONS TO MASTER.

ISSUE NUMBER

ORIGINAL

1

Card Slot Accepts .054 [1.37] to .070 [1.78] Thick P.C. Board .330[8.38] Card Slot -.160 [4.07] Point of Contact -

INSULATOR MATERIAL: THERMOPLASTIC POLYESTER, UL 94V-0 CONTACT MATERIAL; COPPER, NICKEL, TIN ALLOY CA-725 CONTACT PLATING: GOLD ON THE MATING AREA, TIN-LEAD

ON THE CONTACT TAILS, NICKEL UNDERPLATE

846/896 SERIES HIGH TEMP CARD EDGE CONNECTOR PART NUMBER: 846-050-560-201

YOUR CONNECTION TO QUALITY & SERVICE

**EDAC INC** TORONTO, ONTARIO CANADA

THESE DRAWINGS AND SPECIFICATIONS ARE THE PROPERTY OF EDAC INC., AND SHALL NOT BE REPRODUCED, OR COPIED OR USED AS THE BASIS FOR THE MANUFACTURE OR SALE OF APPARATUS WITHOUT WRITTEN PERMISSION.