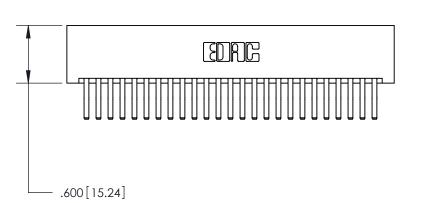

<u>Contact Dimensions:</u> 560-Extender Board Bend (Code 523 Contacts) See Sheet 2 for Contact Code 555, 556, 558, 559, 560 Dimensions

THIS IS A C.A.D. GENERATED DRAWING DO NOT MAKE MANUAL REVISIONS TO MASTER.

ISSUE NUMBER

ORIGINAL

1

Card Slot Accepts .054 [1.37] to .070 [1.78] Thick P.C. Board .330[8.38] Card Slot -.160 [4.07] Point of Contact -

INSULATOR MATERIAL: THERMOPLASTIC POLYESTER, UL 94V-0 CONTACT MATERIAL; COPPER, NICKEL, TIN ALLOY CA-725 CONTACT PLATING: GOLD ON THE MATING AREA, TIN-LEAD

ON THE CONTACT TAILS, NICKEL UNDERPLATE

846/896 SERIES HIGH TEMP CARD EDGE CONNECTOR PART NUMBER: 846-050-560-201

YOUR CONNECTION TO QUALITY & SERVICE

**EDAC INC** TORONTO, ONTARIO CANADA

THESE DRAWINGS AND SPECIFICATIONS ARE THE PROPERTY OF EDAC INC., AND SHALL NOT BE REPRODUCED, OR COPIED OR USED AS THE BASIS FOR THE MANUFACTURE OR SALE OF APPARATUS WITHOUT WRITTEN PERMISSION.