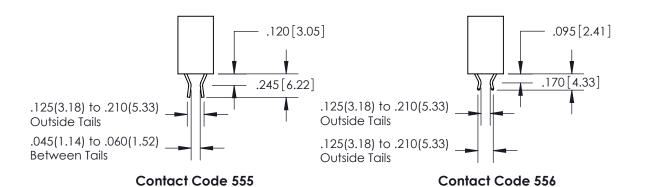

## 846/896 SERIES HIGH TEMP CARD EDGE CONNECTOR CONTACT CODE 555,556,558,559,560 DIMENSIONS

YOUR CONNECTION TO QUALITY & SERVICE

**EDAC INC** TORONTO, ONTARIO CANADA

THESE DRAWINGS AND SPECIFICATIONS ARE THE PROPERTY OF EDAC INC.,AND SHALL NOT BE REPRODUCED, OR COPIED OR USED AS THE BASIS FOR THE MANUFACTURE OR SALE OF APPARATUS WITHOUT WRITTEN PERMISSION.

INSULATOR MATERIAL: THERMOPLASTIC POLYESTER, UL 94V-0 CONTACT MATERIAL; COPPER, NICKEL, TIN ALLOY CA-725 CONTACT PLATING: GOLD ON THE MATING AREA, TIN-LEAD ON THE CONTACT TAILS, NICKEL UNDERPLATE

THIS IS A C.A.D. GENERATED DRAWING DO NOT MAKE MANUAL REVISIONS TO MASTER.