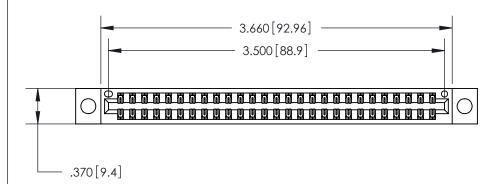

ISSUE NUMBER

ORIGINAL

.600 [15.24]

Card Slot Accepts .054 [1.37] to .070 [1.78] Thick P.C. Board .330 [8.38] Card Slot .160 [4.07] Point of Contact -

846/896 SERIES HIGH TEMP CARD EDGE CONNECTOR PART NUMBER: 846-054-521-804

<u>Contact Dimensions:</u>
521-P.C. Tail .025 Sq. (0.64 Sq.) - Tail LG. =.150 (3.81)
.125 (3.18) Contact Spacing x .250 (6.35) Row Spacing

THIS IS A C.A.D. GENERATED DRAWING DO NOT MAKE MANUAL REVISIONS TO MASTER.