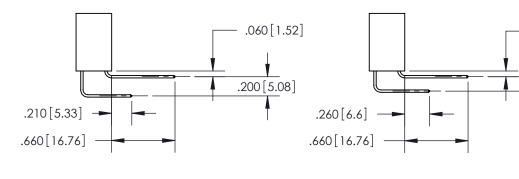

<u>Contact Dimensions:</u> 556-Extender Board Bend (Code 520 Contacts) See Sheet 2 for Contact Code 555, 556, 558, 559, 560 Dimensions

THIS IS A C.A.D. GENERATED DRAWING DO NOT MAKE MANUAL REVISIONS TO MASTER.