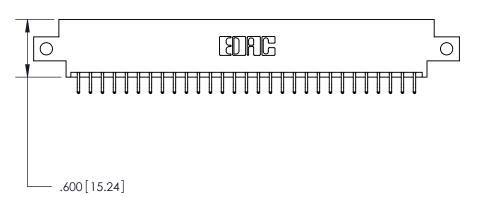

ISSUE NUMBER ORIGINAL

- 3.910[99.31] -

3.750 [95.25] -.370 [9.4]

Card Slot Accepts .054 [1.37] to .070 [1.78] Thick P.C. Board .330 [8.38] Card Slot .160 [4.07] Point of Contact -

INSULATOR MATERIAL: THERMOPLASTIC POLYESTER, UL 94V-0 CONTACT MATERIAL; COPPER, NICKEL, TIN ALLOY CA-725

CONTACT PLATING: GOLD ON THE MATING AREA, TIN-LEAD

ON THE CONTACT TAILS, NICKEL UNDERPLATE

846/896 SERIES HIGH TEMP CARD EDGE CONNECTOR PART NUMBER: 846-058-556-812

YOUR CONNECTION TO QUALITY & SERVICE

**EDAC INC** TORONTO, ONTARIO CANADA