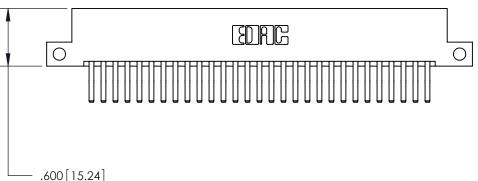

Card Slot Accepts .054 [1.37] to .070 [1.78] Thick P.C. Board ISSUE NUMBER

ORIGINAL

(1)

INSULATOR MATERIAL: THERMOPLASTIC POLYESTER, UL 94V-0 CONTACT MATERIAL; COPPER, NICKEL, TIN ALLOY CA-725

CONTACT PLATING: GOLD ON THE MATING AREA, TIN-LEAD

ON THE CONTACT TAILS, NICKEL UNDERPLATE

846/896 SERIES HIGH TEMP CARD EDGE CONNECTOR PART NUMBER: 846-058-560-212

YOUR CONNECTION TO QUALITY & SERVICE

**EDAC INC** TORONTO, ONTARIO CANADA

THESE DRAWINGS AND SPECIFICATIONS ARE THE PROPERTY OF EDAC INC., AND SHALL NOT BE REPRODUCED, OR COPIED OR USED AS THE BASIS FOR THE MANUFACTURE OR SALE OF APPARATUS WITHOUT WRITTEN PERMISSION.

| .330 [8.38] Card Slot —<br>.160 [4.07] Point of Contact — |
|-----------------------------------------------------------|
|                                                           |

THIS IS A C.A.D. GENERATED DRAWING DO NOT MAKE MANUAL REVISIONS TO MASTER.