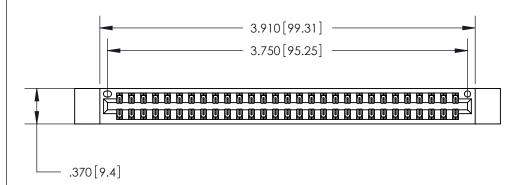

Card Slot Accepts .054 [1.37] to .070 [1.78] Thick P.C. Board ISSUE NUMBER

ORIGINAL

(1)

INSULATOR MATERIAL: THERMOPLASTIC POLYESTER, UL 94V-0 CONTACT MATERIAL; COPPER, NICKEL, TIN ALLOY CA-725

CONTACT PLATING: GOLD ON THE MATING AREA, TIN-LEAD

ON THE CONTACT TAILS, NICKEL UNDERPLATE

846/896 SERIES HIGH TEMP CARD EDGE CONNECTOR PART NUMBER: 846-058-560-212

YOUR CONNECTION TO QUALITY & SERVICE

**EDAC INC** TORONTO, ONTARIO CANADA

THESE DRAWINGS AND SPECIFICATIONS ARE THE PROPERTY OF EDAC INC., AND SHALL NOT BE REPRODUCED, OR COPIED OR USED AS THE BASIS FOR THE MANUFACTURE OR SALE OF APPARATUS WITHOUT WRITTEN PERMISSION.

|  | ACAD REFERENCE NO. | 846-ENG-MASTER   |  |
|--|--------------------|------------------|--|
|  | DRAWN: J.LEE       | DATE: APR. 22/09 |  |
|  | CHECKED:           | DATE:            |  |
|  | SCALE: 1:1         | SHEET 1 OF 2     |  |
|  | DRAWING NUMBER     | ISSUE            |  |
|  | 846-ENG-MASTER     | 1                |  |