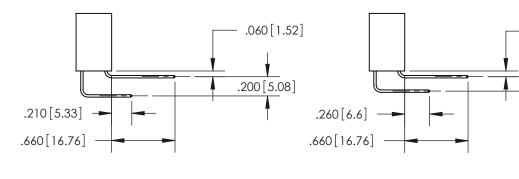

ISSUE NUMBER

.165[4.19]

ORIGINAL

1

.060 [1.52] .150 [3.81] .125(3.18) to .210(5.33)

.375 [9.54] .125(3.18) to .210(5.33)

**Contact Code 558** 

**Contact Code 559** 

**Contact Code 560** 

INSULATOR MATERIAL: THERMOPLASTIC POLYESTER, UL 94V-0 CONTACT MATERIAL; COPPER, NICKEL, TIN ALLOY CA-725 CONTACT PLATING: GOLD ON THE MATING AREA, TIN-LEAD ON THE CONTACT TAILS, NICKEL UNDERPLATE

**Outside Tails** 

**Outside Tails** 

|  | ACAD REFERENCE NO. |       | 846-ENG-MASTER   |        |
|--|--------------------|-------|------------------|--------|
|  | DRAWN:             | J.LEE | DATE: APR. 22/09 |        |
|  | CHECKED:           |       | DATE:            |        |
|  | SCALE:             | 1:1   | SHEET            | 2 OF 2 |
|  | DRAWING NUMBER     |       | ISSUE            |        |