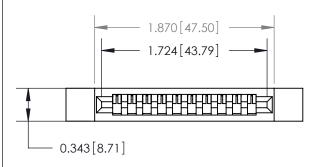

## **Contact Detail**

PC Tail .023x.013(0.58x0.33) - Tail LG=.213(5.41)

.156 [3.96] Contact Spacing x .200 [5.08] Row Spacing

**See Accompanying Page for:** 

**Contact Bend Details** 

**SECTION A-A** 

.095 [2.41] Point of Contact (Measured from bottom of Card Slot) Card Slot Accepts .054 [1.37] to .070 [1.78] Thick P.C. Board