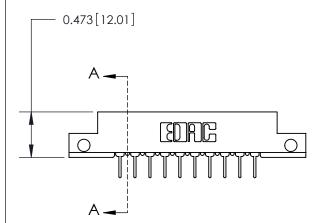

**Mounting Option** 

.128 (3.25) Dia. Side Mounting Holes

## **Contact Detail**

PC Tail .023x.013(0.58x0.33) - Tail LG=.213(5.41)

.156 [3.96] Contact Spacing x .200 [5.08] Row Spacing





**See Accompanying Page for:** 

**Contact Bend Details** 



**SECTION A-A** 

.095 [2.41] Point of Contact (Measured from bottom of Card Slot) Card Slot Accepts .054 [1.37] to .070 [1.78] Thick P.C. Board

| 807/857 Series High Temp Card Edge Connector |
|----------------------------------------------|
| Part Number: 857-010-431-112                 |

YOUR CONNECTION TO QUALITY & SERVICE

|   | ACAD REFERENCE NO | 807 ENG MASTER   |
|---|-------------------|------------------|
|   | DRAWN: J.LEE      | DATE: AUG. 11/09 |
|   | CHECKED:          | DATE:            |
|   | SCALE: NTS        | SHEET 1 OF 2     |
| ) | DRAWING NUMBER    | ISSUE            |

807 Assembly