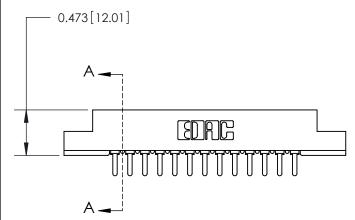

## **Contact Detail**

PC Tail .046x.014(1.17x0.36) - Tail LG=.213(5.41)

.156 [3.96] Contact Spacing x .200 [5.08] Row Spacing

**SECTION A-A** 

.175 [4.45] Point of Contact (Measured from bottom of Card Slot)