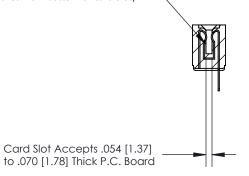

## **Contact Detail**

PC Tail .046x.014(1.17x0.36) - Tail LG=.213(5.41)

.156 [3.96] Contact Spacing x .200 [5.08] Row Spacing

**SECTION A-A** 

.175 [4.45] Point of Contact (Measured from bottom of Card Slot)

**See Accompanying Page for:** 

**Contact Bend Details** 

807/857 Series High Temp Card Edge Connector Part Number: 857-013-521-108

YOUR CONNECTION TO QUALITY & SERVICE

| ACAD REFERENCE NO. 807 ENG MASTER |                  |
|-----------------------------------|------------------|
| DRAWN: J.LEE                      | DATE: AUG. 11/09 |
| CHECKED:                          | DATE:            |
| SCALE: NTS                        | SHEET 1 OF 2     |
| DRAWING NUMBER                    | ISSUE            |