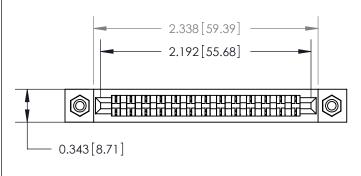

**Mounting Option** 

#4-40 Unified Threaded Inserts

## **Contact Detail**

PC Tail .046x.014(1.17x0.36) - Tail LG=.213(5.41)

.156 [3.96] Contact Spacing x .200 [5.08] Row Spacing





**SECTION A-A** 

.175 [4.45] Point of Contact (Measured from bottom of Card Slot)



**See Accompanying Page for:** 

**Contact Bend Details** 

807/857 Series High Temp Card Edge Connector Part Number: 857-013-521-108

YOUR CONNECTION TO QUALITY & SERVICE

| ACAD REFERENCE NO. 807 ENG MASTER |                  |
|-----------------------------------|------------------|
| DRAWN: J.LEE                      | DATE: AUG. 11/09 |
| CHECKED:                          | DATE:            |
| SCALE: NTS                        | SHEET 1 OF 2     |
| DRAWING NUMBER                    | ISSUE            |

807 Assembly