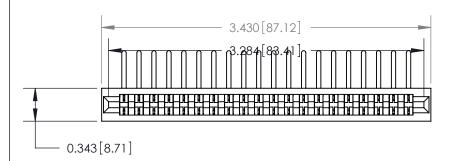

## **Contact Detail**

90 Degree Bend (Code 541 Contacts)

.156 [3.96] Contact Spacing x .200 [5.08] Row Spacing

**SECTION A-A** 

.175 [4.45] Point of Contact (Measured from bottom of Card Slot)

Card Slot Accepts .054 [1.37] to .070 [1.78] Thick P.C. Board