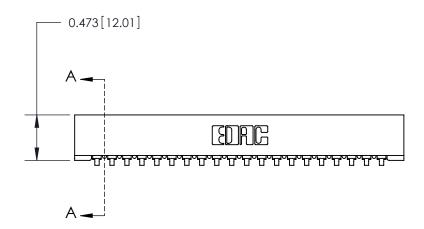

## **Contact Detail**

90 Degree Bend (Code 541 Contacts)

.156 [3.96] Contact Spacing x .200 [5.08] Row Spacing

**SECTION A-A** 

.175 [4.45] Point of Contact (Measured from bottom of Card Slot)

Card Slot Accepts .054 [1.37] to .070 [1.78] Thick P.C. Board