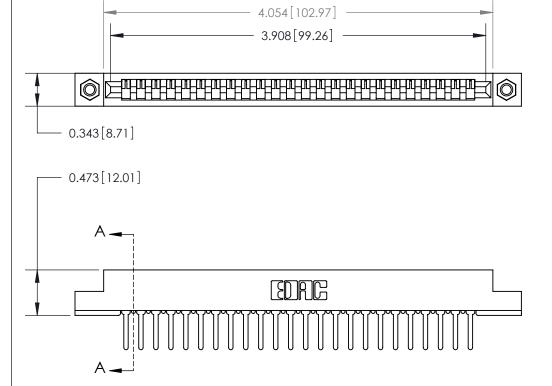

**Mounting Option** 

M3-0.5 Metric Threaded Inserts

## **Contact Detail**

PC Tail .046x.013(1.17x0.33) - Tail LG=.358(9.09)

.156 [3.96] Contact Spacing x .200 [5.08] Row Spacing

THIS IS A C.A.D. GENERATED DRAWING

\_\_\_\_

**SECTION A-A** 

.175 [4.45] Point of Contact (Measured from bottom of Card Slot)

Part Number: 857-024-527-107

EDAC INC TH

CANADA

YOUR CONNECTION TO QUALITY & SERVICE

807/857 Series High Temp Card Edge Connector

ARE THE PROPERTY OF EDAC INC.
SHALL NOT BE REPRODUCED,OR C
OR USED AS THE BASIS FOR THE
MANUFACTURE OR SALE OF APPAR
WITHOUT WRITTEN PERMISSION

DRAWN: J.LEE DATE: AUG. 11/09
CHECKED: DATE:
SCALE: NTS SHEET 1 OF 2
DRAWING NUMBER ISSUE

807 ENG MASTER

RAWING NUMBER ISS 807 Assembly 1

See Accompanying Page for:

Contact Bend Details