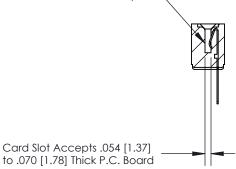

## **Contact Detail**

PC Tail .046x.013(1.17x0.33) - Tail LG=.358(9.09)

.156 [3.96] Contact Spacing x .200 [5.08] Row Spacing

THIS IS A C.A.D. GENERATED DRAWING

\_\_\_\_

**SECTION A-A** 

.175 [4.45] Point of Contact (Measured from bottom of Card Slot)