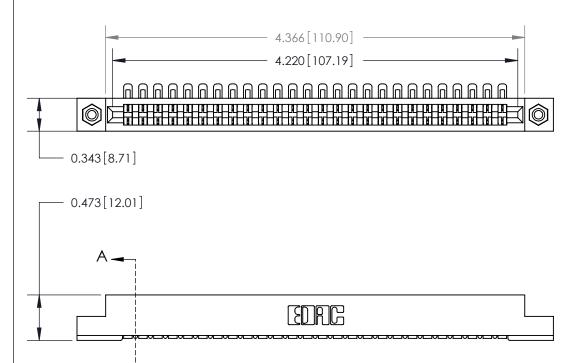

**Mounting Option** 

#4-40 Unified Threaded Inserts

**See Accompanying Page for:** 

**Contact Bend Details** 

807/857 Series High Temp Card Edge Connector Part Number: 857-026-454-108

| ACAD REFERENCE NO | 0. 807 ENG MASTER |
|-------------------|-------------------|
| DRAWN: J.LEE      | DATE: AUG. 11/09  |
| CHECKED:          | DATE:             |
| SCALE: NTS        | SHEET 1 OF 2      |
| DRAWING NUMBER    | ISSUE             |

807 Assembly