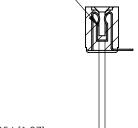

## **Contact Detail**

90 Degree Bend (Code 501 Contacts)

.156 [3.96] Contact Spacing x .200 [5.08] Row Spacing

**SECTION A-A** 

.175 [4.45] Point of Contact (Measured from bottom of Card Slot)

Card Slot Accepts .054 [1.37] to .070 [1.78] Thick P.C. Board