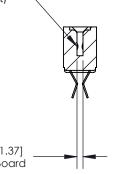

## **Contact Detail**

Extender Board Bend (Code 500 Contacts)

.156 [3.96] Contact Spacing x .200 [5.08] Row Spacing

**SECTION A-A** 

.095 [2.41] Point of Contact (Measured from bottom of Card Slot)

Card Slot Accepts .054 [1.37] to .070 [1.78] Thick P.C. Board