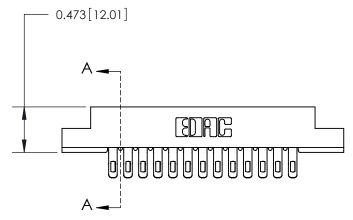

**Mounting Option** 

.156 (3.96) Dia. Mounting Holes

**See Accompanying Page for:** 

**Contact Bend Details** 

807/857 Series High Temp Card Edge Connector Part Number: 857-026-555-204

YOUR CONNECTION TO QUALITY & SERVICE

| ACAD REFERENCE NO | . 807 ENG MASTER |
|-------------------|------------------|
| DRAWN: J.LEE      | DATE: AUG. 11/09 |
| CHECKED:          | DATE:            |
| SCALE: NTS        | SHEET 1 OF 2     |
| DRAWING NUMBER    | ISSUE            |