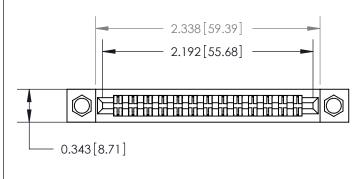

**See Accompanying Page for:** 

**Contact Bend Details** 

807/857 Series High Temp Card Edge Connector Part Number: 857-026-555-204

YOUR CONNECTION TO QUALITY & SERVICE

| ACAD REFERENCE NO | . 807 ENG MASTER |
|-------------------|------------------|
| DRAWN: J.LEE      | DATE: AUG. 11/09 |
| CHECKED:          | DATE:            |
| SCALE: NTS        | SHEET 1 OF 2     |
| DRAWING NUMBER    | ISSUE            |