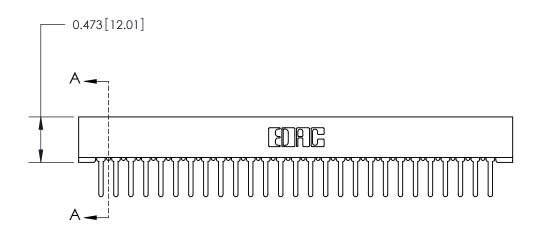

## **Contact Detail**

PC Tail .046x.013(1.17x0.33) - Tail LG=.358(9.09) .156 [3.96] Contact Spacing x .200 [5.08] Row Spacing

— 4.522[114.86] -- **4.**376[111.15] ———— 0.343[8.71]

**SECTION A-A** 

.175 [4.45] Point of Contact (Measured from bottom of Card Slot)

**See Accompanying Page for:** 

**Contact Bend Details** 

807/857 Series High Temp Card Edge Connector Part Number: 857-027-527-101

YOUR CONNECTION TO QUALITY & SERVICE WITHOUT WRITTEN PERMISSION.

| ACAD REFERENCE NO. 807 ENG MASTER |                  |
|-----------------------------------|------------------|
| DRAWN: J.LEE                      | DATE: AUG. 11/09 |
| CHECKED:                          | DATE:            |
| SCALE: NTS                        | SHEET 1 OF 2     |
| DRAWING NUMBER                    | ISSUE            |