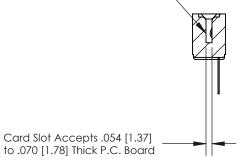

## **Contact Detail**

PC Tail .046x.013(1.17x0.33) - Tail LG=.358(9.09) .156 [3.96] Contact Spacing x .200 [5.08] Row Spacing

— 4.522[114.86] -- **4.**376[111.15] ———— 0.343[8.71]

**SECTION A-A** 

.175 [4.45] Point of Contact (Measured from bottom of Card Slot)