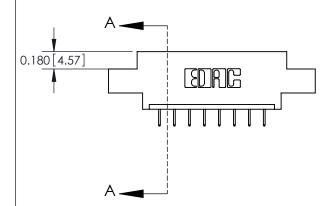

## **Contact Detail**

524-P.C. Tail .018 Sq.(0.46 Sq.) - Tail LG=.175(4.45) .156 [3.96] Contact Spacing x .200 [5.08] Row Spacing

**See Accompanying Pages for: Contact Bend Details** 

THIS IS A C.A.D. GENERATED DRAWING DO NOT MAKE MANUAL REVISIONS TO MASTER.