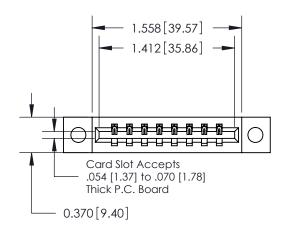

**Mounting Option** 

04-.156 (3.96) Dia. Mounting Holes

## **Contact Detail**

524-P.C. Tail .018 Sq.(0.46 Sq.) - Tail LG=.175(4.45) .156 [3.96] Contact Spacing x .200 [5.08] Row Spacing





**See Accompanying Pages for: Contact Bend Details** 

THIS IS A C.A.D. GENERATED DRAWING DO NOT MAKE MANUAL REVISIONS TO MASTER.



ISSUE NUMBER ORIGINAL



837/887 Series High Temp Card Edge Connector Part Number: 887-008-524-604

YOUR CONNECTION TO QUALITY & SERVICE

**EDAC INC** TORONTO, ONTARIO CANADA

THESE DRAWINGS AND SPECIFICATIONS ARE THE PROPERTY OF EDAC INC., AND SHALL NOT BE REPRODUCED, OR COPIED OR USED AS THE BASIS FOR THE MANUFACTURE OR SALE OF APPARATUS WITHOUT WRITTEN PERMISSION.

| ACAD REFERENCE NO. | 837 ENG MASTER   |  |  |
|--------------------|------------------|--|--|
| DRAWN: J.LEE       | DATE: OCT. 06/09 |  |  |
| CHECKED:           | DATE:            |  |  |
| SCALE: NTS         | SHEET 1 OF 2     |  |  |
| DRAWING NUMBER     | ISSUE            |  |  |
| 83