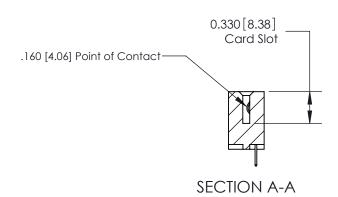

## **Contact Detail**

524-P.C. Tail .018 Sq.(0.46 Sq.) - Tail LG=.175(4.45) .156 [3.96] Contact Spacing x .200 [5.08] Row Spacing

**See Accompanying Pages for: Contact Bend Details** 

THIS IS A C.A.D. GENERATED DRAWING DO NOT MAKE MANUAL REVISIONS TO MASTER.