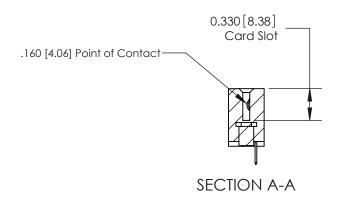

## **Contact Detail**

520-P.C. Tail .030x.018(0.76x0.46) - Tail LG=.175(4.45) .156 [3.96] Contact Spacing x .200 [5.08] Row Spacing

**See Accompanying Pages for: Contact Bend Details** 

THIS IS A C.A.D. GENERATED DRAWING DO NOT MAKE MANUAL REVISIONS TO MASTER.