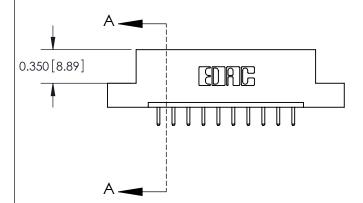

ISSUE NUMBER ORIGINAL

837/887 Series High Temp Card Edge Connector Part Number: 887-010-520-107

YOUR CONNECTION TO QUALITY & SERVICE

**EDAC INC** TORONTO, ONTARIO CANADA

THESE DRAWINGS AND SPECIFICATIONS ARE THE PROPERTY OF EDAC INC., AND SHALL NOT BE REPRODUCED, OR COPIED OR USED AS THE BASIS FOR THE MANUFACTURE OR SALE OF APPARATUS WITHOUT WRITTEN PERMISSION.