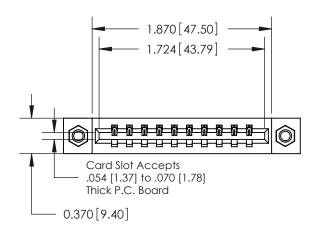

## **Contact Detail**

520-P.C. Tail .030x.018(0.76x0.46) - Tail LG=.175(4.45) .156 [3.96] Contact Spacing x .200 [5.08] Row Spacing

**See Accompanying Pages for: Contact Bend Details** 

THIS IS A C.A.D. GENERATED DRAWING DO NOT MAKE MANUAL REVISIONS TO MASTER.