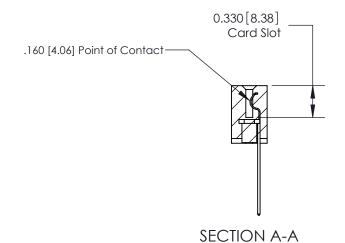

ISSUE NUMBER ORIGINAL

**See Accompanying Pages for:** 

**Contact Bend Details** 

| 837/887 Series High Temp Card Edge Connector |
|----------------------------------------------|
| Part Number: 887-015-544-108                 |

ISSUE NUMBER

ORIGINAL

1

| 837/887 Series High Temp Card Edge Connector<br>Contact Bend Detail |                                                                                                                                                                                                                                                                          | ACAD REFERENCE                   | NO. 837 EN | 837 ENG MASTER   |               |
|---------------------------------------------------------------------|--------------------------------------------------------------------------------------------------------------------------------------------------------------------------------------------------------------------------------------------------------------------------|----------------------------------|------------|------------------|---------------|
|                                                                     |                                                                                                                                                                                                                                                                          | DRAWN: J.LEE                     | DATE: OC   | DATE: OCT. 06/09 |               |
|                                                                     | Confact Bend Defail                                                                                                                                                                                                                                                      |                                  | CHECKED:   | DATE:            |               |
|                                                                     | EDAC INC TORONTO, ONTARIO CANADA YOUR CONNECTION TO QUALITY & SERVICE  THESE DRAWINGS AND SPECIFICATIONS ARE THE PROPERTY OF EDAC INC., AND SHALL NOT BE REPRODUCED, OR COPIED OR USED AS THE BASIS FOR THE MANUFACTURE OR SALE OF APPARATUS WITHOUT WRITTEN PERMISSION. |                                  | SCALE: NTS | SHEET            | 2 <b>OF</b> 2 |
|                                                                     |                                                                                                                                                                                                                                                                          | DRAWING NUMBER                   |            | ISSUE            |               |
|                                                                     |                                                                                                                                                                                                                                                                          | MANUFACTURE OR SALE OF APPARATUS | 837 Asser  | nbly             | 1             |