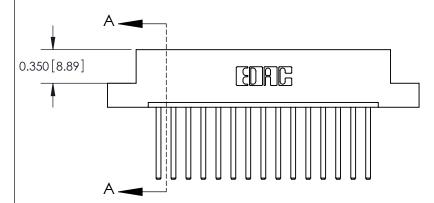

**Mounting Option** 

08-#4-40 Unified Threaded Inserts

## **Contact Detail**

544-Wire Wrap .050x.025(1.27x0.64) - Tail LG=.750(19.05)

.156 [3.96] Contact Spacing x .200 [5.08] Row Spacing

THIS IS A C.A.D. GENERATED DRAWING DO NOT MAKE MANUAL REVISIONS TO MASTER.