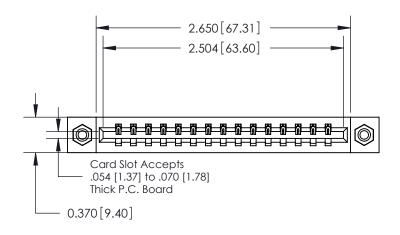

**Mounting Option** 

08-#4-40 Unified Threaded Inserts

## **Contact Detail**

544-Wire Wrap .050x.025(1.27x0.64) - Tail LG=.750(19.05)

.156 [3.96] Contact Spacing x .200 [5.08] Row Spacing

THIS IS A C.A.D. GENERATED DRAWING DO NOT MAKE MANUAL REVISIONS TO MASTER.