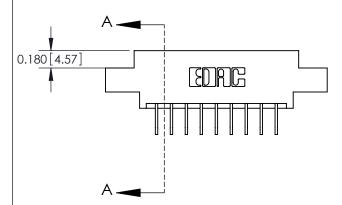

ISSUE NUMBER

ORIGINAL

837/887 Series High Temp Card Edge Connector Part Number: 887-018-558-804

**EDAC INC** TORONTO, ONTARIO CANADA

THESE DRAWINGS AND SPECIFICATIONS ARE THE PROPERTY OF EDAC INC.,AND SHALL NOT BE REPRODUCED, OR COPIED OR USED AS THE BASIS FOR THE MANUFACTURE OR SALE OF APPARATUS WITHOUT WRITTEN PERMISSION.