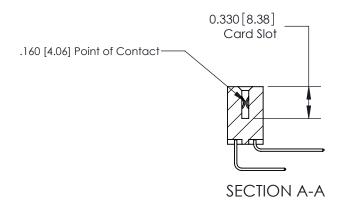

## **Contact Detail**

558-90 Degree Bend (Code 541 Contacts)

.156 [3.96] Contact Spacing x .200 [5.08] Row Spacing

**See Accompanying Pages for: Contact Bend Details** 

THIS IS A C.A.D. GENERATED DRAWING DO NOT MAKE MANUAL REVISIONS TO MASTER.