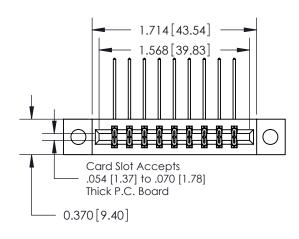

**Mounting Option** 

04-.156 (3.96) Dia. Mounting Holes

## **Contact Detail**

558-90 Degree Bend (Code 541 Contacts)

.156 [3.96] Contact Spacing x .200 [5.08] Row Spacing

**See Accompanying Pages for: Contact Bend Details** 

THIS IS A C.A.D. GENERATED DRAWING DO NOT MAKE MANUAL REVISIONS TO MASTER.