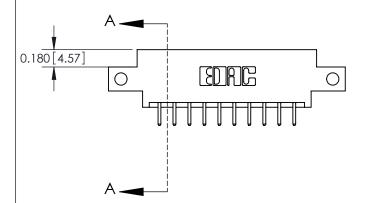

**Mounting Option** 

12-.128 (3.25) Dia. Side Mounting Holes

## **Contact Detail**

520-P.C. Tail .030x.018(0.76x0.46) - Tail LG=.175(4.45) .156 [3.96] Contact Spacing x .200 [5.08] Row Spacing





**See Accompanying Pages for: Contact Bend Details** 

THIS IS A C.A.D. GENERATED DRAWING DO NOT MAKE MANUAL REVISIONS TO MASTER.



ISSUE NUMBER ORIGINAL

|                               | 0.330 [8.38]<br>Card Slot |  |  |
|-------------------------------|---------------------------|--|--|
| .160 [4.06] Point of Contact— |                           |  |  |
|                               |                           |  |  |
|                               |                           |  |  |
|                               | SECTION A-A               |  |  |

837/887 Series High Temp Card Edge Connector Part Number: 887-020-520-812

YOUR CONNECTION TO QUALITY & SERVICE

**EDAC INC** TORONTO, ONTARIO CANADA

THESE DRAWINGS AND SPECIFICATIONS ARE THE PROPERTY OF EDAC INC.,AND SHALL NOT BE R