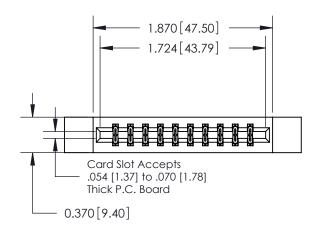

ISSUE NUMBER ORIGINAL

|                               | 0.330 [8.38]<br>Card Slot |  |  |
|-------------------------------|---------------------------|--|--|
| .160 [4.06] Point of Contact— |                           |  |  |
|                               |                           |  |  |
|                               |                           |  |  |
|                               | SECTION A-A               |  |  |