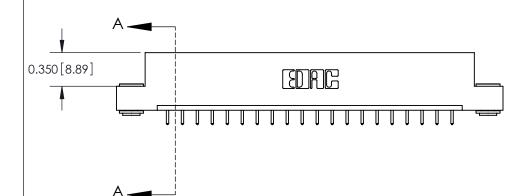

**Mounting Option** 

03-.116 (2.95) I.D. Floating Eyelets

0.370 [9.40]

## **Contact Detail**

521-P.C. Tail .025 Sq.(0.64 Sq.) - Tail LG=.150(3.81) .156 [3.96] Contact Spacing x .200 [5.08] Row Spacing

> 3.430[87.12] -3.284[83.41] -Card Slot Accepts .054 [1.37] to .070 [1.78] Thick P.C. Board

THIS IS A C.A.D. GENERATED DRAWING DO NOT MAKE MANUAL REVISIONS TO MASTER.

ISSUE NUMBER

ORIGINAL

837/887 Series High Temp Card Edge Connector Part Number: 887-020-521-103

**See Accompanying Pages for: Contact Bend Details** 