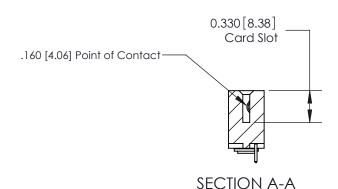

## **Contact Detail**

521-P.C. Tail .025 Sq.(0.64 Sq.) - Tail LG=.150(3.81) .156 [3.96] Contact Spacing x .200 [5.08] Row Spacing

> 3.430[87.12] -3.284[83.41] -Card Slot Accepts .054 [1.37] to .070 [1.78] Thick P.C. Board

THIS IS A C.A.D. GENERATED DRAWING DO NOT MAKE MANUAL REVISIONS TO MASTER.

ISSUE NUMBER

ORIGINAL

837/887 Series High Temp Card Edge Connector Part Number: 887-020-521-103

**See Accompanying Pages for: Contact Bend Details** 